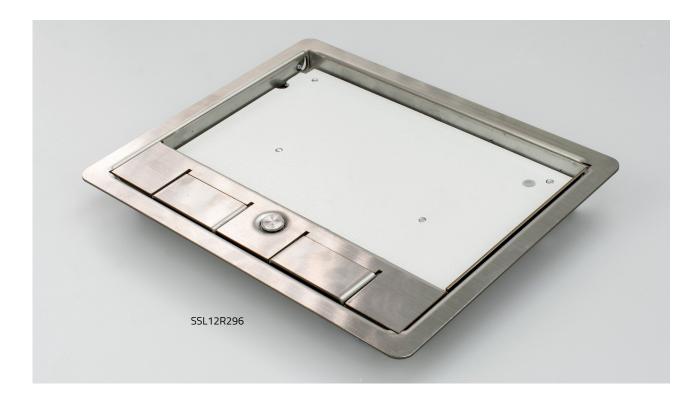

## SPECIFICATION SHEET Stainless Steel Frame & Lid Model: SSL12R296

## **Product Description**

- Made from galvanised and stainless steel
- Designed for use with TFB3s Floor box and TSB2/75 Screed box
- Lifting handle with cable flap
- 12mm recess, ideal for ceramic tiles, laminate floors or thick carpets.
- Designed specifically for high traffic environments such as schools, colleges and many other uses
- Steel frame and lid designed to withstand loads up to 740kg

## Specifications

| Model:              | SSL12R296       |
|---------------------|-----------------|
| Overall Dimensions: | 280mm x 230mm   |
| Recessed Area:      | 241mm x 148mm   |
| Colour:             | Stainless Steel |
| Availability:       | TFB3s, TSB2/75  |
| Lid Recess:         | 12mm            |
| Outer Flange:       | 15mm            |
| Overall Depth:      | 32mm            |