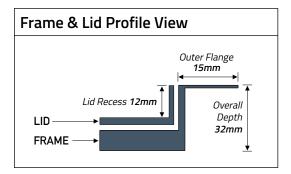

## Specifications

| Model:              | SSL12R296       |
|---------------------|-----------------|
| Overall Dimensions: | 280mm x 230mm   |
| Recessed Area:      | 241mm x 148mm   |
| Colour:             | Stainless Steel |
| Availability:       | TFB3s, TSB2/75  |
| Lid Recess:         | 12mm            |
| Outer Flange:       | 15mm            |
| Overall Depth:      | 32mm            |