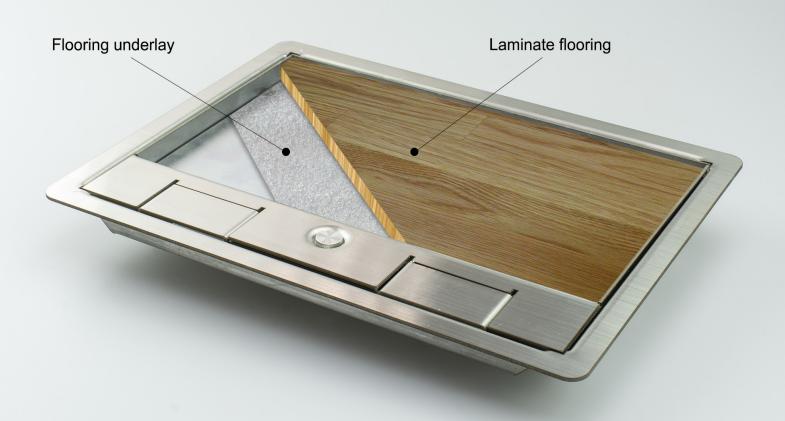

## **Product Description**

- Made from galvanised and stainless steel
- Designed for use with TFB3s Floor box and TSB2/75 Screed box
- Lifting handle with cable flap
- 12mm recess, ideal for ceramic tiles, laminate floors or thick carpets.
- Designed specifically for high traffic environments such as schools, colleges and many other uses
- Steel frame and lid designed to withstand loads up to 740kg

## **Stainless Steel Frame & Lid Options**

- 12mm & 20mm lid recess options available
- Designed specifically for high traffic environments
- Steel frame and lid designed to withstand loads of upto 740kg