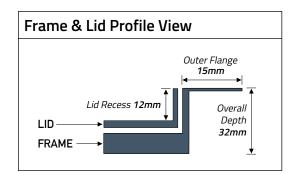

## **Specifications**

| Model:              | SSL12R296/LL    |
|---------------------|-----------------|
| Overall Dimensions: | 280mm x 230mm   |
| Recessed Area:      | 241mm x 148mm   |
| Colour:             | Stainless Steel |
| Availability:       | TFB3s, TSB2/75  |
| Lid Recess:         | 12mm            |
| Outer Flange:       | 15mm            |
| Overall Depth:      | 32mm            |