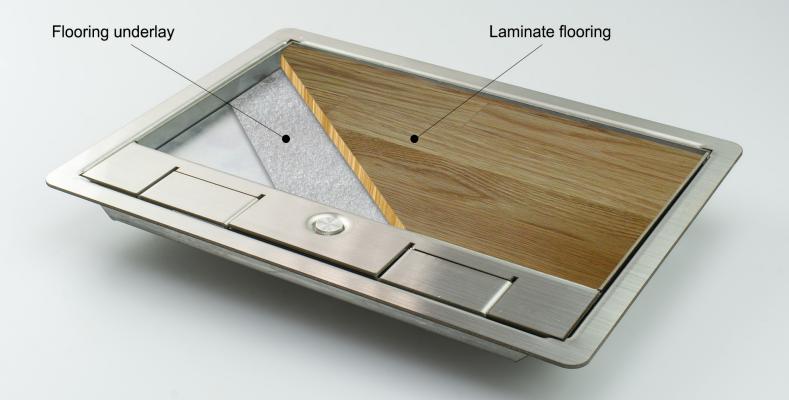

## **Product Description**

- Made from galvanised and stainless steel
- fitted with 20mm Cam lock (supplied with 2 keys)
- Designed for use with TFB3s Floor box and TSB2/75 Screed box
- Lifting handle with cable flap
- 12mm recess, ideal for ceramic tiles, laminate floors or thick carpets.
- Designed specifically for high traffic environments such as schools, colleges and many other uses
- Steel frame and lid designed to withstand loads up to 740kg