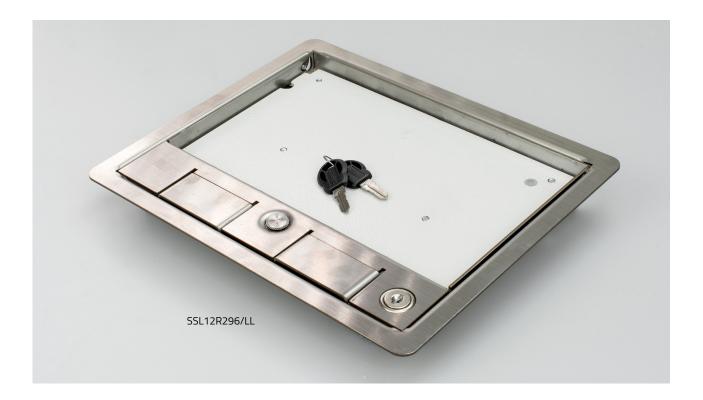

## Stainless Steel Lockable Frame & Lid Model: SSL12R296/LL

## **Product Description**

- Made from galvanised and stainless steel
- fitted with 20mm Cam lock (supplied with 2 keys)
- Designed for use with TFB3s Floor box and TSB2/75 Screed box
- Lifting handle with cable flap
- 12mm recess, ideal for ceramic tiles, laminate floors or thick carpets.
- Designed specifically for high traffic environments such as schools, colleges and many other uses
- Steel frame and lid designed to withstand loads up to 740kg

## **Specifications**

| Model:              | SSL12R296/LL    |
|---------------------|-----------------|
| Overall Dimensions: | 280mm x 230mm   |
| Recessed Area:      | 241mm x 148mm   |
| Colour:             | Stainless Steel |
| Availability:       | TFB3s, TSB2/75  |
| Lid Recess:         | 12mm            |
| Outer Flange:       | 15mm            |
| Overall Depth:      | 32mm            |