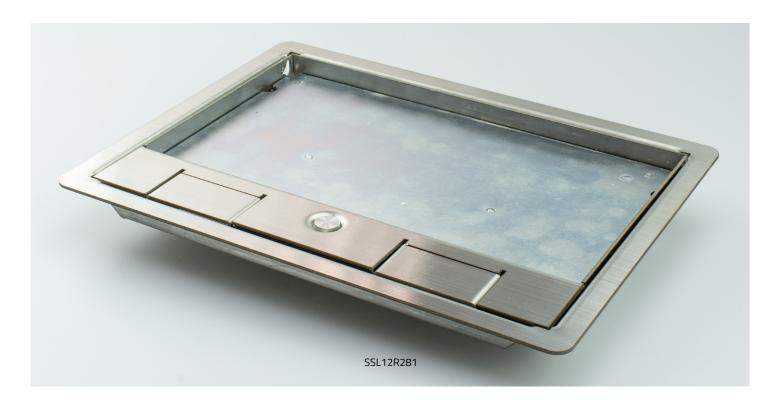

## SPECIFICATION SHEET Stainless Steel Frame & Lid Model: SSL12R281

## **Product Description**

- Made from galvanised and stainless steel
- Designed for use with TFB3 / TFB4 / TSB3 / TSB4 Large Boxes
- Lifting handle with cable flap
- 12mm recess, ideal for ceramic tiles, laminate floors or thick carpets.
- Designed specifically for high traffic environments such as schools, colleges and many other uses
- Steel frame and lid designed to withstand loads up to 740kg

## Specifications

| Model:              | SSL12R281                    |
|---------------------|------------------------------|
| Overall Dimensions: | 320 x 240mm                  |
| Recessed Area:      | 282mm x 156mm                |
| Colour:             | Stainless Steel              |
| Availability:       | TFB3, TFB4, TSB3, TSB4 Boxes |
| Lid Recess:         | 12mm                         |
| Outer Flange:       | 15mm                         |
| Overall Depth:      | 32mm                         |