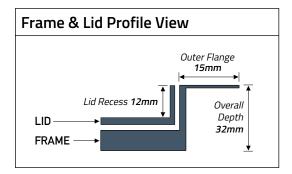

## Specifications

| Model:              | SSL12R281                    |
|---------------------|------------------------------|
| Overall Dimensions: | 320 x 240mm                  |
| Recessed Area:      | 282mm x 156mm                |
| Colour:             | Stainless Steel              |
| Availability:       | TFB3, TFB4, TSB3, TSB4 Boxes |
| Lid Recess:         | 12mm                         |
| Outer Flange:       | 15mm                         |
| Overall Depth:      | 32mm                         |