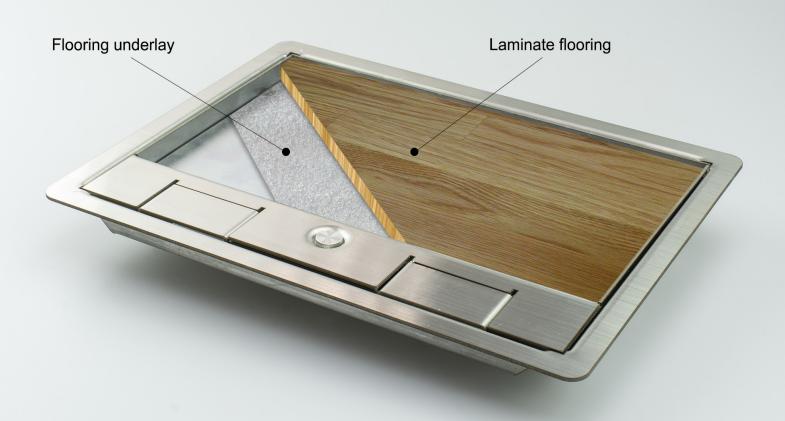

## **Product Description**

- Made from galvanised and stainless steel
- Designed for use with TFB3 / TFB4 / TSB3 / TSB4 Large Boxes
- Lifting handle with cable flap
- 12mm recess, ideal for ceramic tiles, laminate floors or thick carpets.
- Designed specifically for high traffic environments such as schools, colleges and many other uses
- Steel frame and lid designed to withstand loads up to 740kg

## **Stainless Steel Frame & Lid Options**

- 12mm & 20mm lid recess options available
- Designed specifically for high traffic environments
- Steel frame and lid designed to withstand loads of upto 740kg