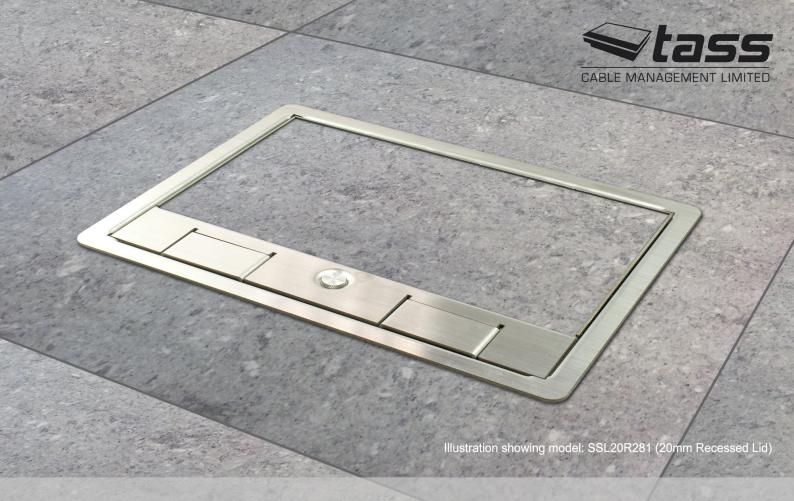

## Stainless Steel Frame & Lid Options

- 12mm & 20mm lid recess options available
- Designed specifically for high traffic environments
- Steel frame and lid designed to withstand loads of upto 740kg