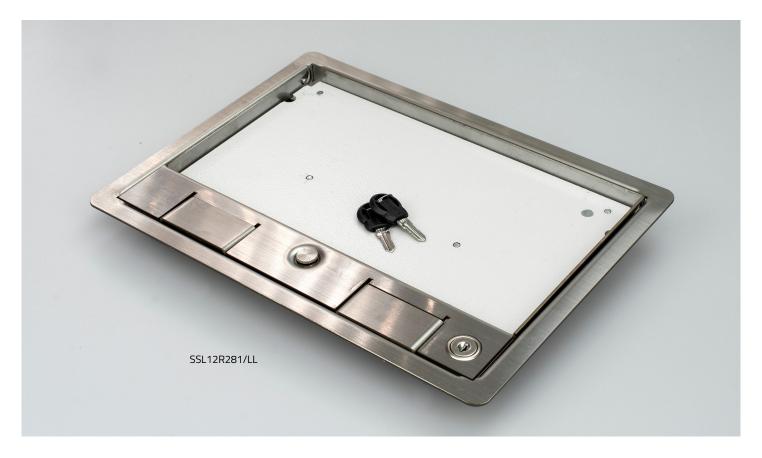

## Stainless Steel Lockable Frame & Lid Model: SSL12R281/LL

## **Product Description**

- Made from galvanised and stainless steel
- fitted with 20mm Cam lock (supplied with 2 keys)
- Designed for use with TFB3 / TFB4 / TSB3 / TSB4 Large Boxes
- Lifting handle with cable flap
- 12mm recess, ideal for ceramic tiles, laminate floors or thick carpets.
- Designed specifically for high traffic environments such as schools, colleges and many other uses
- Steel frame and lid designed to withstand loads up to 740kg

## **Specifications**

| Model:              | SSL12R281/LL                 |
|---------------------|------------------------------|
| Overall Dimensions: | 320 x 240mm                  |
| Recessed Area:      | 282mm x 156mm                |
| Colour:             | Stainless Steel              |
| Availability:       | TFB3, TFB4, TSB3, TSB4 Boxes |
| Lid Recess:         | 12mm                         |
| Outer Flange:       | 15mm                         |
| Overall Depth:      | 32mm                         |