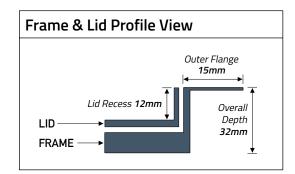

## **Specifications**

| Model:              | SSL12R281/LL                 |
|---------------------|------------------------------|
| Overall Dimensions: | 320 x 240mm                  |
| Recessed Area:      | 282mm x 156mm                |
| Colour:             | Stainless Steel              |
| Availability:       | TFB3, TFB4, TSB3, TSB4 Boxes |
| Lid Recess:         | 12mm                         |
| Outer Flange:       | 15mm                         |
| Overall Depth:      | 32mm                         |