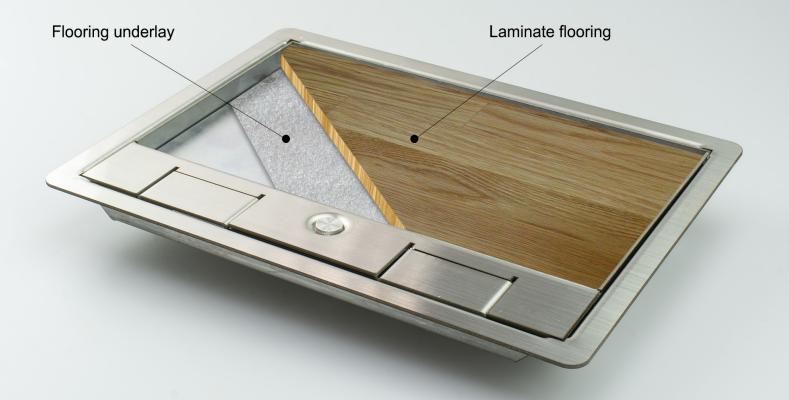

## **Product Description**

- Made from galvanised and stainless steel
- fitted with 20mm Cam lock (supplied with 2 keys)
- Designed for use with TFB3 / TFB4 / TSB3 / TSB4 Large Boxes
- Lifting handle with cable flap
- 12mm recess, ideal for ceramic tiles, laminate floors or thick carpets.
- Designed specifically for high traffic environments such as schools, colleges and many other uses
- Steel frame and lid designed to withstand loads up to 740kg