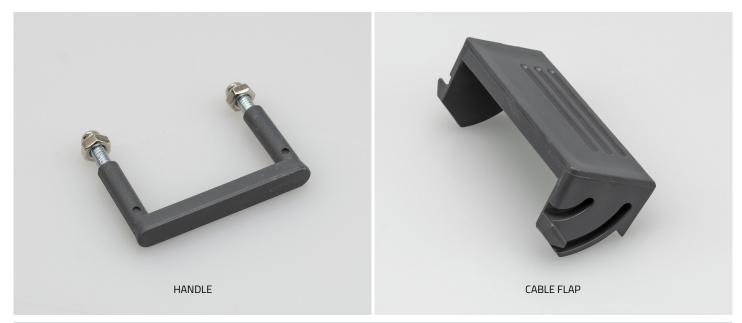

## SPECIFICATION SHEET Replacement ABS Lid Components Lifting Handle / Cable Flap

| Model      | Description                                      | Colour      | Suitable For                  |
|------------|--------------------------------------------------|-------------|-------------------------------|
| HANDLE     | Replacement Lifting Handle for Standard ABS Lids | Grey (7031) | All Standard ABS Frame & Lids |
| CABLE FLAP | 60mm Brush lined Premium Chrome Desk Grommet     | Grey (7031) | All Standard ABS Frame & Lids |

## **Product Description**

- ABS replacement lifting handle
- ABS replacement cable flap
- Colour equivalent to RAL7031 (Grey)
- replacement parts designed to fit all standand ABS frame & lids