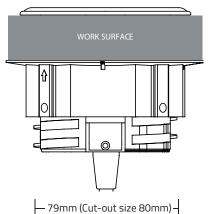

## **Product Description**

- In desk power and USB desk grommet finished in white
- Standard 80mm Cut out
- Securely held in place with a Locking ring
- 1 x 13A UK power socket non fused
- 2.1A Dual USB Smart Charging Port (Type A & Type C) with intelligent device recognition.
- Overall unit depth is 80mm
- 500mm drop lead fitted with 3 Pin male connector

## **Specifications**

| Model:                 | PGW80/USB                        |
|------------------------|----------------------------------|
| Cutout:                | 80mm                             |
| Input connector:       | 3 Pin Connector                  |
| Finish:                | White Plastic / Chrome Surround  |
| Unit Depth:            | 80mm                             |
| Max Voltage:           | 250 VAC                          |
| Mains Fly Lead Length: | 500mm (Colour Coded)             |
| Fuse Rating:           | 13A                              |
| Min/Max Desk Depth:    | 20-70mm                          |
| Conformity             | BS 1363                          |
| USB:                   | USB Charger Type A /C (2.1A MAX) |
|                        |                                  |