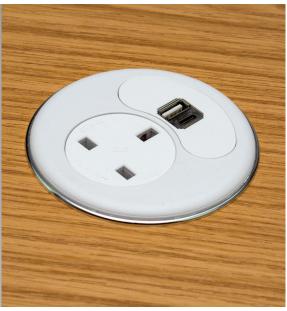

## In Desk Power & USB Grommet (Type A & C) Models: PGW80/USB

## **Product Description**

- In desk power and USB desk grommet finished in white
- Standard 80mm Cut out
- Securely held in place with a Locking ring
- 1 x 13A UK power socket non fused
- 2.1A Dual USB Smart Charging Port (Type A & Type C) with intelligent device recognition.
- Overall unit depth is 80mm
- 500mm drop lead fitted with 3 Pin male connector

## **Specifications**

| Model:                 | PGW80/USB                        |
|------------------------|----------------------------------|
| Cutout:                | 80mm                             |
| Input connector:       | 3 Pin Connector                  |
| Finish:                | White Plastic / Chrome Surround  |
| Unit Depth:            | 80mm                             |
| Max Voltage:           | 250 VAC                          |
| Mains Fly Lead Length: | 500mm (Colour Coded)             |
| Fuse Rating:           | 13A                              |
| Min/Max Desk Depth:    | 20-70mm                          |
| Conformity             | BS 1363                          |
| USB:                   | USB Charger Type A /C (2.1A MAX) |
|                        |                                  |