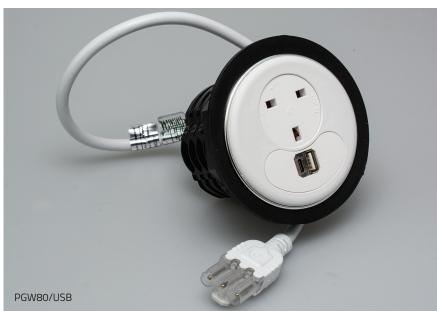

## In Desk Power & USB Grommet (Type A & C) Models: PGW80/USB

## **Product Description**

- In desk power and USB desk grommet finished in white
- Standard 80mm Cut out
- Securely held in place with a Locking ring
- 1 x 13A UK power socket non fused
- 2.1A Dual USB Smart Charging Port (Type A & Type C) with intelligent device recognition.
- Overall unit depth is 80mm
- 500mm drop lead fitted with 3 Pin male connector

## **Specifications**

| Model:                 | PGW80/USB                        |
|------------------------|----------------------------------|
| Cutout:                | 80mm                             |
| Input connector:       | 3 Pin Connector                  |
| Finish:                | White Plastic / Chrome Surround  |
| Unit Depth:            | 80mm                             |
| Max Voltage:           | 250 VAC                          |
| Mains Fly Lead Length: | 500mm (Colour Coded)             |
| Fuse Rating:           | 13A                              |
| Min/Max Desk Depth:    | 20-70mm                          |
| Conformity             | BS 1363                          |
| USB:                   | USB Charger Type A /C (2.1A MAX) |
|                        |                                  |