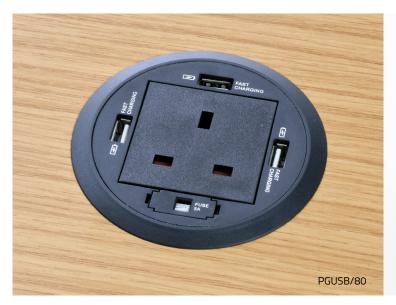

## In-Desk Power Grommet with USB Model: PGUSB/80

## **Product Description**

The in-desk Power Grommet is a complementary addition to any desktop. It consists of a single fused socket, and three fast charging USB ports.

The Power Grommet fits a standard 80mm grommet hole, and represents an incredibly efficient use of wasted space. It locks securely into position by means of a locking collar, making installation quick and easy.

## **Specifications**

| Model:                                | PGUSB/80 & PGUSB/80/DT                  |
|---------------------------------------|-----------------------------------------|
| Cutout:                               | 80mm                                    |
| USB Ports                             | 3 x 2.1A USB Chargers                   |
| USB Charger                           | 5V 2.4A fast charge BC 1.2              |
| USB Speed (data transfer unit)        | USB 2.0                                 |
| Input Connector                       | 16A GST18                               |
| USB Cable Length (data transfer unit) | 1.2m                                    |
| Fuse Rating                           | 5A                                      |
| Voltage                               | 100-240 VAC                             |
| Protection                            | Over-current / over-voltage / antishort |
| Above Desk Clearance                  | 2mm                                     |
| Below Desk Clearance                  | 60mm                                    |
| Usable Desk Depths                    | 20mm - 70mm                             |