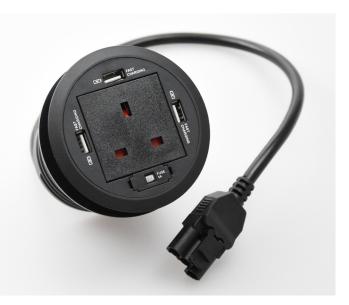

## **Product Description**

The in-desk Power Grommet is a complementary addition to any desktop. It consists of a single fused socket, and three fast charging USB ports.

The Power Grommet fits a standard 80mm grommet hole, and represents an incredibly efficient use of wasted space. It locks securely into position by means of a locking collar, making installation quick and easy.

Powered by a GST18 connector, the Power Grommet is compatible with start or interconnector leads (sold seperately, see below).

- Data transfer Option available.
- Power start leads and Interconnectors available in various lengths and sre sold seperately.
  - Power cord fitted with 13A UK Plug
  - 3 Core 1.5mm² 16amp rating