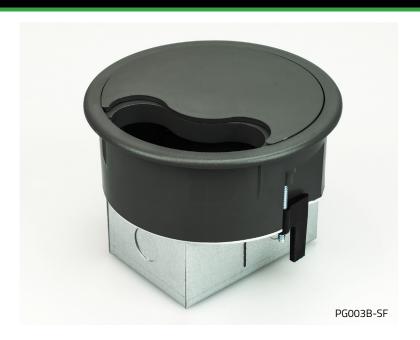

## 127mm Plastic Power & Data Grommet

Tass Cable Management Ltd

## **Product Description**

- Suitable for general office and data centre installation
- Secure Screw clamp installation and built in lid strap
- Manufactured from High Grade flame retardant engineering plastics/ABS
- Cable opening dimensions: 83mm x 34mm
- Galvanised steel back box
- 20mm knockouts
- Fitted with 13A UK Socket
- 2 x LJ6C module spaces
- Also available with 5 amp & 16 amp European socket

## **Specifications**

| Model:                | PG003B-SF       |
|-----------------------|-----------------|
| Overall Diameter:     | 140mm           |
| Cutout:               | 127mm           |
| Cable Entry:          | 83x34mm         |
| Floor Depth required: | 96mm (min)      |
| Flange Thickness:     | 5mm             |
| Power:                | 13A UK Socket   |
| Data:                 | 2 x LJ6C Spaces |
| Colour:               | Black           |