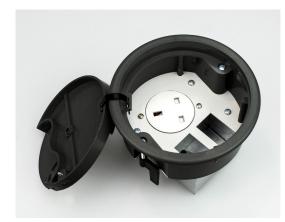

## **Product Description**

- Suitable for general office and data centre installation
- Secure Screw clamp installation and built in lid strap
- Manufactured from High Grade flame retardant engineering plastics/ABS
- Cable opening dimensions: 83mm x 34mm
- Galvanised steel back box
- 20mm knockouts
- Fitted with 13A UK Socket
- 2 x LJ6C module spaces
- Also available with 5 amp & 16 amp European socket

## **Specifications**

| Model:                | PG003B-SF       |
|-----------------------|-----------------|
| Overall Diameter:     | 140mm           |
| Cutout:               | 127mm           |
| Cable Entry:          | 83x34mm         |
| Floor Depth required: | 96mm (min)      |
| Flange Thickness:     | 5mm             |
| Power:                | 13A UK Socket   |
| Data:                 | 2 x LJ6C Spaces |
| Colour:               | Black           |