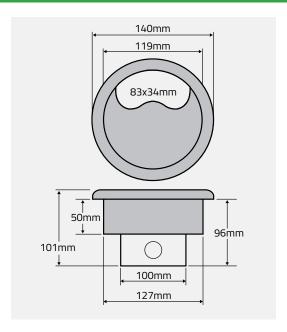

## **Specifications**

| Model:                | PG003B-SF       |
|-----------------------|-----------------|
| Overall Diameter:     | 140mm           |
| Cutout:               | 127mm           |
| Cable Entry:          | 83x34mm         |
| Floor Depth required: | 96mm (min)      |
| Flange Thickness:     | 5mm             |
| Power:                | 13A UK Socket   |
| Data:                 | 2 x LJ6C Spaces |
| Colour:               | Black           |