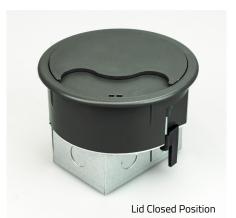

## 127mm Plastic Power & Data Grommet

Tass Cable Management Ltd

## **Product Description**

- Suitable for general office and data centre installation
- Secure Screw clamp installation and built in lid strap
- Manufactured from High Grade flame retardant engineering plastics/ABS
- Cable opening dimensions: 83mm x 34mm
- Galvanised steel back box
- 20mm knockouts
- Fitted with 13A UK Socket
- 2 x LJ6C module spaces
- Also available with 5 amp & 16 amp European socket

## **Specifications**

| Model:                | PG003B-SF       |
|-----------------------|-----------------|
| Overall Diameter:     | 140mm           |
| Cutout:               | 127mm           |
| Cable Entry:          | 83x34mm         |
| Floor Depth required: | 96mm (min)      |
| Flange Thickness:     | 5mm             |
| Power:                | 13A UK Socket   |
| Data:                 | 2 x LJ6C Spaces |
| Colour:               | Black           |