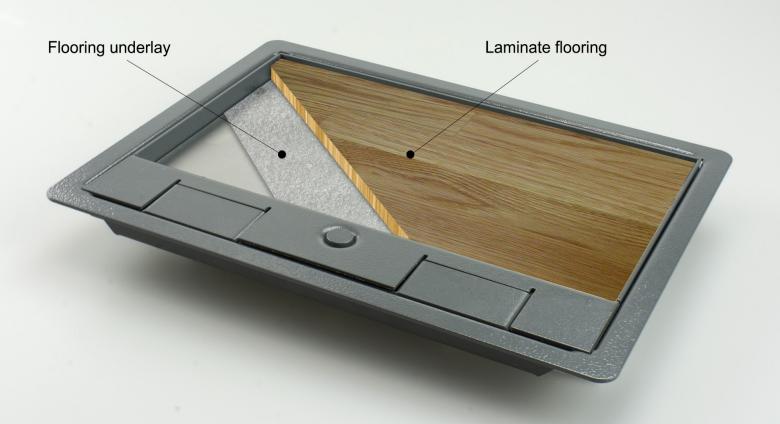

#### **Product Description**

- Made from Powder Coated Steel
- Designed for use with TFB3 / TFB4 / TSB3 / TSB4 Large Boxes
- Lifting handle with cable flap
- 20mm recess, ideal for ceramic tiles, laminate floors.
- Colour equivalent to RAL7031
- Designed specifically for high traffic environments such as schools, colleges and many other uses
- Steel frame and lid designed to withstand loads up to 740kg