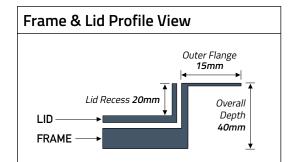

### Specifications

| Model:              | PCL20R281                    |
|---------------------|------------------------------|
| Recessed Area:      | 282mm x 156mm                |
| Overall Dimensions: | 320 x 240mm                  |
| Colour:             | Grey (RAL7031)               |
| Availability:       | TFB3, TFB4, TSB3, TSB4 Boxes |
| Lid Recess:         | 20mm                         |
| Outer Flange:       | 15mm                         |
| Overall Depth:      | 40mm                         |