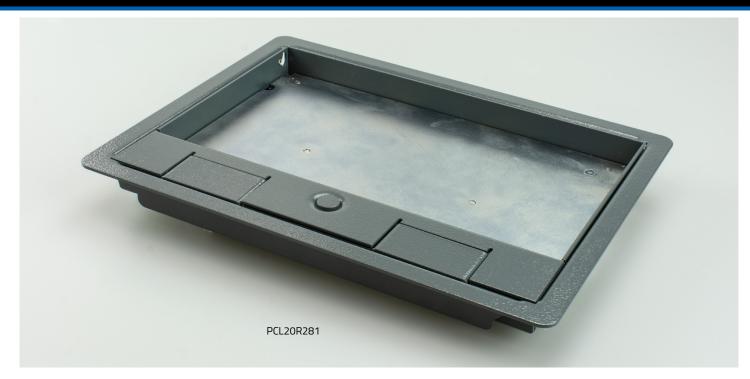

## SPECIFICATION SHEET Powder Coated Frame & Lid Model: PCL20R281

#### **Product Description**

- Made from Powder Coated Steel
- Designed for use with TFB3 / TFB4 / TSB3 / TSB4 Large Boxes
- Lifting handle with cable flap
- 20mm recess, ideal for ceramic tiles, laminate floors.
- Colour equivalent to RAL7031
- Designed specifically for high traffic environments such as schools, colleges and many other uses
- Steel frame and lid designed to withstand loads up to 740kg

#### Contact: sales@floorbox.co.uk | Visit: www.floorbox.co.uk

Illustration showing model: PCL20R281 (20mm Recessed Lid)