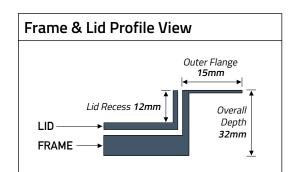

## **Specifications**

| Model:              | PCL12R346             |
|---------------------|-----------------------|
| Overall Dimensions: | 235 x 168mm           |
| Colour:             | Grey (RAL7031)        |
| Availability:       | TFB1 Cavity Floor Box |
| Lid Recess:         | 12mm                  |
| Outer Flange:       | 15mm                  |
| Overall Depth:      | 32mm                  |