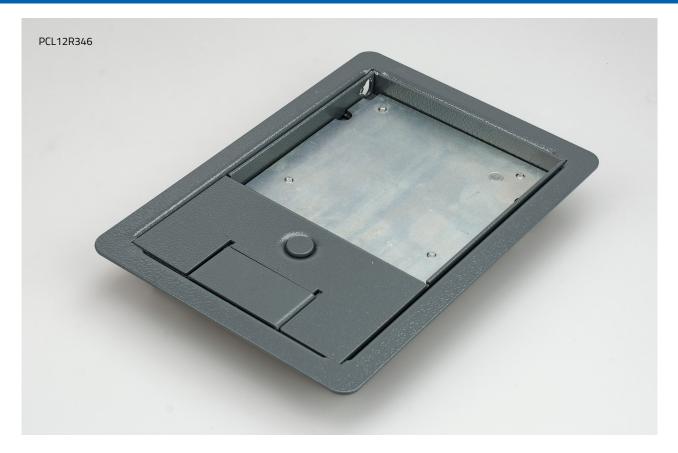

## Powder Coated Frame & Lid Model: PCL12R346

## **Product Description**

- Made from Powder Coated Steel
- Designed for TFB1 floorbox
- Lifting handle with cable flap
- 12mm recess, ideal for ceramic tiles, laminate floors or thick carpets.
- Colour equivalent to RAL7031
- Designed specifically for high traffic environments such as schools, colleges and many other uses
- Steel frame and lid designed to withstand loads up to 740kg