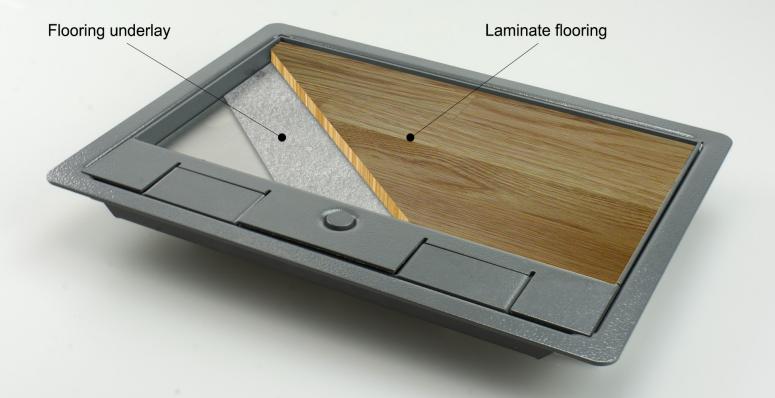

## **Product Description**

- Made from Powder Coated Steel
- Designed for use with TFB3 / TFB4 / TSB3 / TSB4 Large Boxes
- Lifting handle with cable flap
- 12mm recess, ideal for ceramic tiles, laminate floors or thick carpets.
- Colour equivalent to RAL7031
- Designed specifically for high traffic environments such as schools, colleges and many other uses
- Steel frame and lid designed to withstand loads up to 740kg