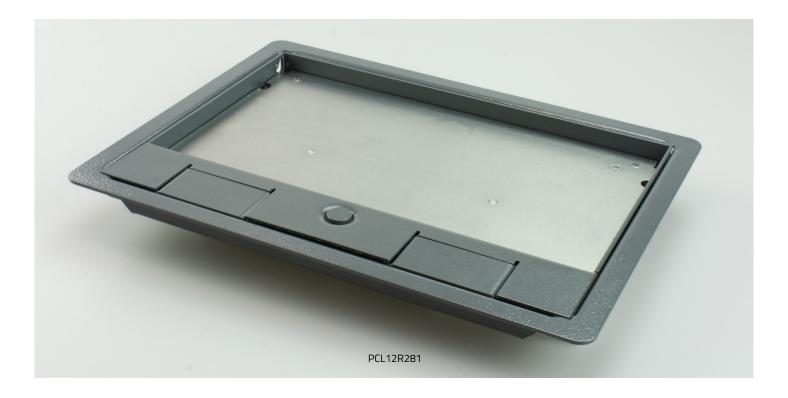

## Powder Coated Frame & Lid Model: PCL12R281

## **Product Description**

- Made from Powder Coated Steel
- Designed for use with TFB3 / TFB4 / TSB3 / TSB4 Large Boxes
- Lifting handle with cable flap
- 12mm recess, ideal for ceramic tiles, laminate floors or thick carpets.
- Colour equivalent to RAL7031
- Designed specifically for high traffic environments such as schools, colleges and many other uses
- Steel frame and lid designed to withstand loads up to 740kg

## **Specifications**

| Model:              | PCL12R281                    |
|---------------------|------------------------------|
| Overall Dimensions: | 320 x 240mm                  |
| Recessed Area:      | 282mm x 156mm                |
| Colour:             | Grey (RAL7031)               |
| Availability:       | TFB3, TFB4, TSB3, TSB4 Boxes |
| Lid Recess:         | 12mm                         |
| Outer Flange:       | 15mm                         |
| Overall Depth:      | 32mm                         |