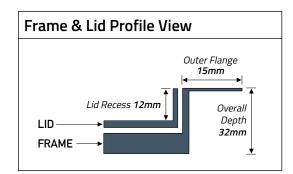

## **Specifications**

| Model:              | PCL12R281                    |
|---------------------|------------------------------|
| Overall Dimensions: | 320 x 240mm                  |
| Recessed Area:      | 282mm x 156mm                |
| Colour:             | Grey (RAL7031)               |
| Availability:       | TFB3, TFB4, TSB3, TSB4 Boxes |
| Lid Recess:         | 12mm                         |
| Outer Flange:       | 15mm                         |
| Overall Depth:      | 32mm                         |