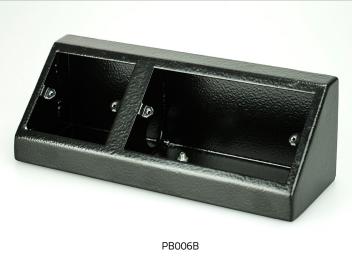

## Single & Double Pedestal Box Model: PB006B / PB006W

## **Product Description**

- Finished in Leatherette Powder Coated Steel
- Manufactured from sheet steel with a fully welded construction
- Knockouts one side only
- Accepts standard accessory plates
- Earth Terminal
- Colour equivelent:
  - Signal Black = RAL 9004
  - Signal White = RAL 9003

## **Specifications**

| Model:      | PB006W / PB006B          |
|-------------|--------------------------|
| Dimensions: | (L)242 x (W)82 x (H)82mm |
| Colour:     | White / Black            |

Note: Product image suggests intended placement for use, all plates and sockets sold separately.