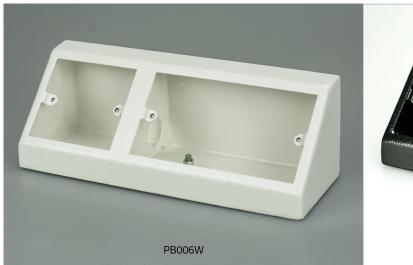

## Single & Double Pedestal Box Model: PB006B / PB006W

## **Product Description**

- Finished in Leatherette Powder Coated Steel
- Manufactured from sheet steel with a fully welded construction
- Knockouts one side only
- Accepts standard accessory plates
- Earth Terminal
- Colour equivelent:
  - Signal Black = RAL 9004
  - Signal White = RAL 9003

## **Specifications**

| Model:      | PB006W / PB006B          |
|-------------|--------------------------|
| Dimensions: | (L)242 x (W)82 x (H)82mm |
| Colour:     | White / Black            |

Note: Product image suggests intended placement for use, all plates and sockets sold separately.