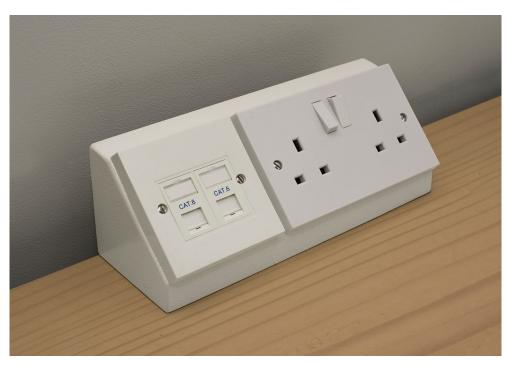

## **Specifications**

| Model:      | PB006W / PB006B          |
|-------------|--------------------------|
| Dimensions: | (L)242 x (W)82 x (H)82mm |
| Colour:     | White / Black            |

Note: Product image suggests intended placement for use, all plates and sockets sold separately.