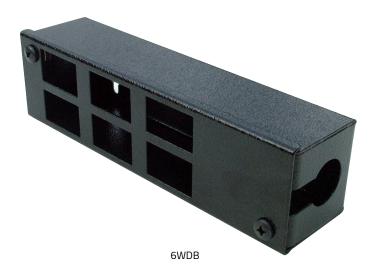

## LJ6C Data Boxes

| Model | Description           | Module spaces | Dimensions                   |
|-------|-----------------------|---------------|------------------------------|
| 4WDB  | 4 x Way LJ6C Data Box | 4             | (L)91mm x (H)64mm x (D)55mm  |
| 6WDB  | 6 x Way LJ6C Data Box | 6             | (L)225mm x (H)64mm x (D)55mm |

## **Product Description**

- Finished in leatherette Powder Coated Steel
- 25mm Gland hole
- Accepts LJ6C sized modules (37x22mm)

Contact: sales@floorbox.co.uk | Visit: www.floorbox.co.uk

Customer notice: Due to our policy of continuous improvement, Tass Cable Management Ltd reserve the right to change product specifications without notice. Tass Cable Management Ltd © | Floorbox.co.uk © | 2016 | All rights Reserved.