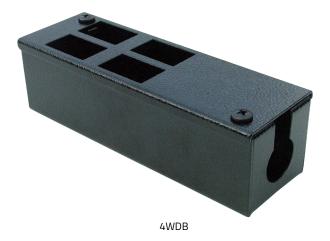

## LJ6C Data Boxes

| Model | Description           | Module spaces | Dimensions                   |
|-------|-----------------------|---------------|------------------------------|
| 4WDB  | 4 x Way LJ6C Data Box | 4             | (L)91mm x (H)64mm x (D)55mm  |
| 6WDB  | 6 x Way LJ6C Data Box | 6             | (L)225mm x (H)64mm x (D)55mm |

## **Product Description**

- Finished in leatherette Powder Coated Steel
- 25mm Gland hole
- Accepts LJ6C sized modules (37x22mm)

Contact: sales@floorbox.co.uk | Visit: www.floorbox.co.uk

Customer notice: Due to our policy of continuous improvement, Tass Cable Management Ltd reserve the right to change product specifications without notice. Tass Cable Management Ltd © | Floorbox.co.uk © | 2016 | All rights Reserved.