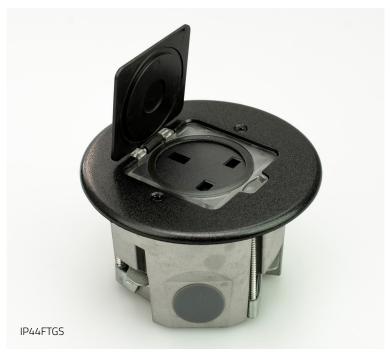

## **IP44 Flip Top Power Grommet**

Screed & Cavity installations

Top-down view

## **Product Description**

- Designed for cavity and screed floors
- Ultra thin cover, only 3.7mm thickness
- Ingress protection, dust and water resistance upto IP44 level protection
- Easy access, cover opens upto 180 degrees and is spring loaded
- Impact protection, high mechanical impact resistance
- Aluminium contruction mounting box
- Zinc alloy surface construction finished in Matte Black
- Multiple 20mm & 25mm conduit entries
- 13A UK Socket

## **Specifications**

| Model:                 | IP44FTGS Flip Top Grommet |
|------------------------|---------------------------|
| Cutout Dia:            | 100mm                     |
| Overall Dia:           | 110mm                     |
| Colour:                | Matte Black               |
| Flange Thickness:      | 3.7mm                     |
| Conduit Entry:         | 20mm & 25mm (Multiple)    |
| Min. Depth Required:   | 65mm                      |
| Mounting Box Material: | Aluminium Construction    |
| Mounting Screws:       | M3 / 40mm                 |
| Fitting:               | Clamp system              |