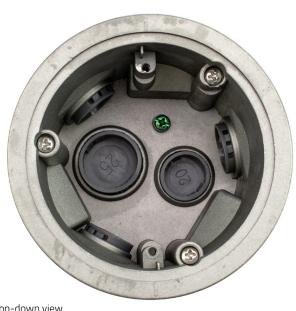

## **IP44 Flip Top Power Grommet**

Screed & Cavity installations

Top-down view

## **Product Description**

- Designed for cavity and screed floors
- Ultra thin cover, only 3.7mm thickness
- Ingress protection, dust and water resistance upto IP44 level protection
- Easy access, cover opens upto 180 degrees and is spring loaded
- Impact protection, high mechanical impact resistance
- Aluminium contruction mounting box
- Zinc alloy surface construction finished in Matte Black
- Multiple 20mm & 25mm conduit entries
- 13A UK Socket