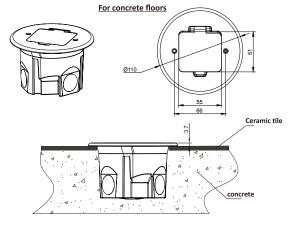

## **Specifications**

| Model:                 | IP44FTGS Flip Top Grommet |
|------------------------|---------------------------|
| Cutout Dia:            | 100mm                     |
| Overall Dia:           | 110mm                     |
| Colour:                | Matte Black               |
| Flange Thickness:      | 3.7mm                     |
| Conduit Entry:         | 20mm & 25mm (Multiple)    |
| Min. Depth Required:   | 65mm                      |
| Mounting Box Material: | Aluminium Construction    |
| Mounting Screws:       | M3 / 40mm                 |
| Fitting:               | Clamp system              |

Screed installation kit

Screed installation Diagram

Lid open

**Contact:** sales@floorbox.co.uk | **Visit:** www.floorbox.co.uk