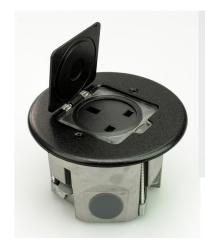

## **Product Description**

- Designed for cavity and screed floors
- Ultra thin cover, only 3.7mm thickness
- Ingress protection, dust and water resistance upto IP44 level protection
- Easy access, cover opens upto 180 degrees and is spring loaded
- Impact protection, high mechanical impact resistance
- Aluminium contruction mounting box
- Zinc alloy surface construction finished in Matte Black
- Multiple 20mm & 25mm conduit entries
- 13A UK Socket

Screed installation kit

Screed installation Diagram

Lid open

**Contact:** sales@floorbox.co.uk | **Visit:** www.floorbox.co.uk