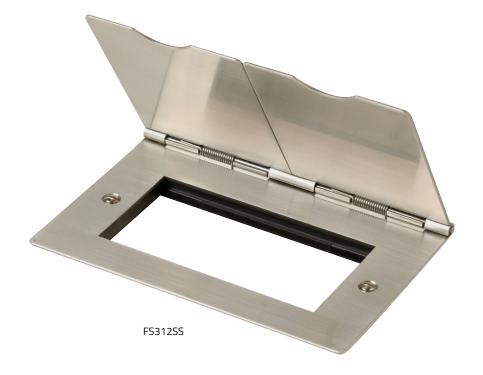

# SPECIFICATION SHEET 2 Gang Floor Plate (Stainless Steel) Model: FS312SS

## **Product Description**

- Premium Stainless Steel Finish
- Spring loaded lid
- Compatible with non standard socket

# Specifications

| Model:                  | FS312SS                                                                                                                                               |
|-------------------------|-------------------------------------------------------------------------------------------------------------------------------------------------------|
| Overall Dimensions:     | 146mm x 93mm                                                                                                                                          |
| Material Composition:   | Rear Housing: Urea<br>Front Plate & Lid: Stainless Steel                                                                                              |
| Back Box Depth:         | 35mm - 47mm                                                                                                                                           |
| Gang:                   | 2                                                                                                                                                     |
| Aperture:               | 4                                                                                                                                                     |
| Aperture Dimensions:    | 100mm x 50mm                                                                                                                                          |
| Additional Information: | Ensure that the mains supply is isolated<br>before commencing installation and refer<br>to the circuit diagram supplied with the<br>relevant product. |
|                         | Bare earth cables must always be covered<br>with appropriate sleeving and wired to the<br>earth terminal.                                             |