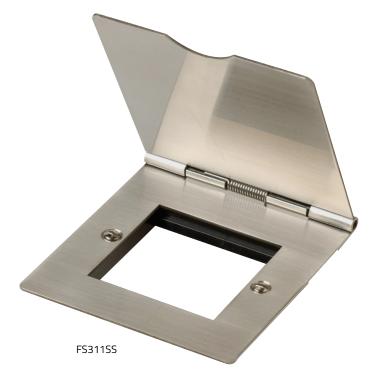

# SPECIFICATION SHEET **1 Gang Floor Plate (Stainless Steel) Model: FS311SS**

## **Product Description**

- Premium Stainless Steel Finish
- Spring loaded lid
- Compatible with non standard socket

# Specifications

| Model:                  | FS311SS                                                                                                                                               |
|-------------------------|-------------------------------------------------------------------------------------------------------------------------------------------------------|
| Overall Dimensions:     | 86mm x 93mm                                                                                                                                           |
| Material Composition:   | Rear Housing: Urea<br>Front Plate & Lid: Stainless Steel                                                                                              |
| Back Box Depth:         | 35mm - 47mm                                                                                                                                           |
| Gang:                   | 1                                                                                                                                                     |
| Aperture:               | 2                                                                                                                                                     |
| Aperture Dimensions:    | 50mm x 50mm                                                                                                                                           |
| Additional Information: | Ensure that the mains supply is isolated<br>before commencing installation and refer<br>to the circuit diagram supplied with the<br>relevant product. |
|                         | Bare earth cables must always be covered<br>with appropriate sleeving and wired to the<br>earth terminal.                                             |