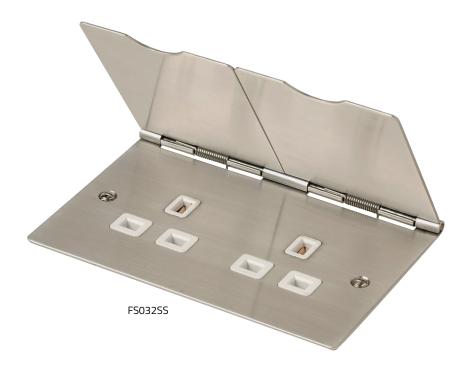

## 2 Gang Floor Socket (Stainless Steel) Model: FS032SS

## **Product Description**

- Premium Stainless Steel Finish
- Spring loaded lid
- 2 gang 13A socket