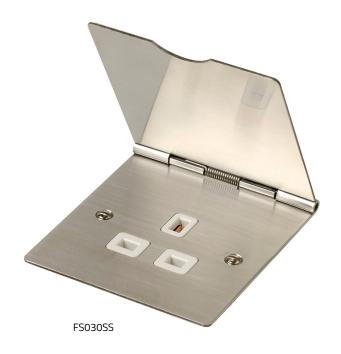

## 1 Gang Floor Socket (Stainless Steel) Model: FS030SS

## **Product Description**

- Premium Stainless Steel Finish
- Spring loaded lid
- 1 gang 13A socket