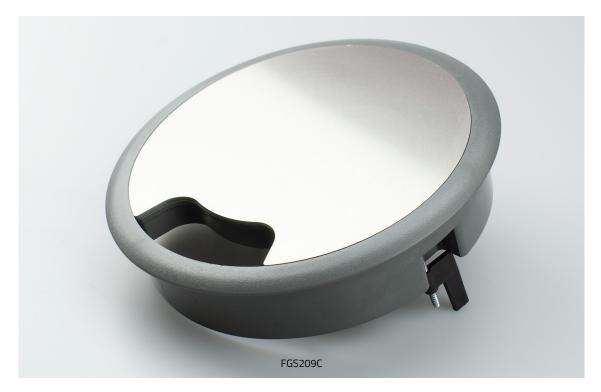

## 209mm Stainless Steel Lid Floor Grommet Model: FGS209C

## **Product Description**

- Adjustable aperture opening
- Secure Screw clamp installation
- Manufactured from High Grade engineering plastics/ABS
- Halogen Free Flame Retardant Material UL94 VO with guaranteed Low Toxicity
- New tapered edge flange design feature
- Cable entry dimensions 87mm x 30mm
- Stainless steel section earthed