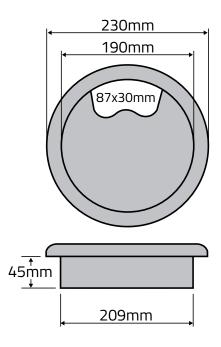

## **Product Description**

- Adjustable aperture opening
- Secure Screw clamp installation
- Manufactured from High Grade engineering plastics/ABS
- Halogen Free Flame Retardant Material UL94 VO with guaranteed Low Toxicity
- New tapered edge flange design feature
- Cable entry dimensions 87mm x 30mm
- Stainless steel section earthed

## Specifications

| Model:            | FGs209C                      |
|-------------------|------------------------------|
| Overall Diameter: | 230mm                        |
| Cutout:           | 209mm                        |
| Colour:           | Grey / Stainless Steel (Lid) |