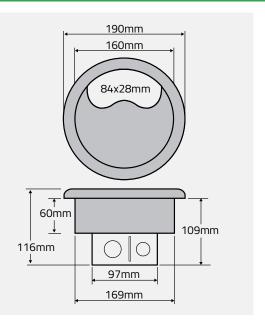

#### **Specifications**

| FGS169PDD / FGS169RCD      |
|----------------------------|
| 190mm                      |
| 169mm                      |
| 84x28mm                    |
| 9mm                        |
| 11mm                       |
| Twin Switched UK Sockets   |
| 2 x LJ6C (model dependent) |
| Stainless Steel            |
|                            |