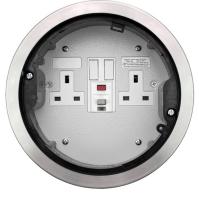

#### 169mm Stainless Steel Power Grommet Configuration Options

FGS169PDD 13A Twin Power Grommet + 2 Data Spaces

**FGS169RCD**RCD Protected Twin Power Grommet