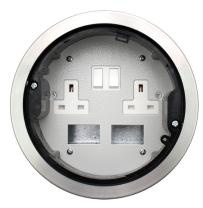

#### 169mm Stainless Steel Power Grommet Configuration Options

FGS169PDD 13A Twin Power Grommet + 2 Data Spaces

**FGS169RCD**RCD Protected Twin Power Grommet