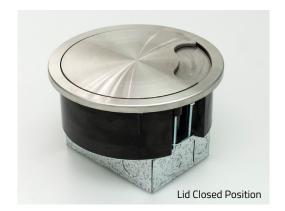

# 169mm Stainless Steel Power Grommet (Plastic)

#### **Product Description**

- Stainless steel Frame and lid section with lid retaining screws
- Adjustable aperture opening
- Secure Screw clamp installation
- Galvanised steel backbox (97mm x 135mm)
- 20mm and 25mm knockouts
- 2 x 13 Amp Twin Switched Sockets
- RCD protected option also available
- 2 x LJ6C data spaces (model dependent)
- Max plug top width 48mm