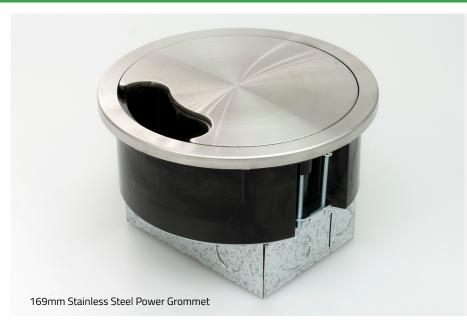

# 169mm Stainless Steel Power Grommet (Plastic)

#### **Product Description**

- Stainless steel Frame and lid section with lid retaining screws
- Adjustable aperture opening
- Secure Screw clamp installation
- Galvanised steel backbox (97mm x 135mm)
- 20mm and 25mm knockouts
- 2 x 13 Amp Twin Switched Sockets
- RCD protected option also available
- 2 x LJ6C data spaces (model dependent)
- Max plug top width 48mm