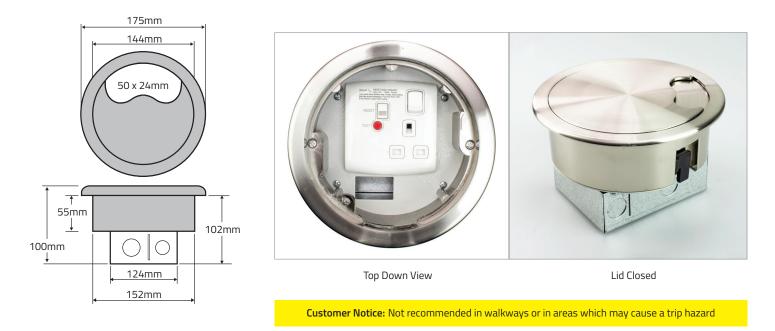

## **Product Description**

- Aluminium body with adjustable fixing clamps
- Secure Screw clamp installation
- Manufactured from aluminium with tapered edge and milled finish
- 13A UK RCD protected socket
- Galvanised steel back box
- Cable entry size: 50x24mm
- Must be earthed
- 20mm knockouts
- Max plug top width 48mm

## Specifications

| Model:               | FGA152RCD                |
|----------------------|--------------------------|
| Cutout Dia:          | 152mm                    |
| Overall Dia:         | 175mm                    |
| Power:               | 1 x 13A UK RCD Socket    |
| Data:                | 1 x LJ6C Data Space      |
| Colours:             | Stainless Steel / Chrome |
| Flange overhang:     | 12mm                     |
| Cable Entry:         | 50mm x 24mm              |
| Min. Required Depth: | 102mm                    |