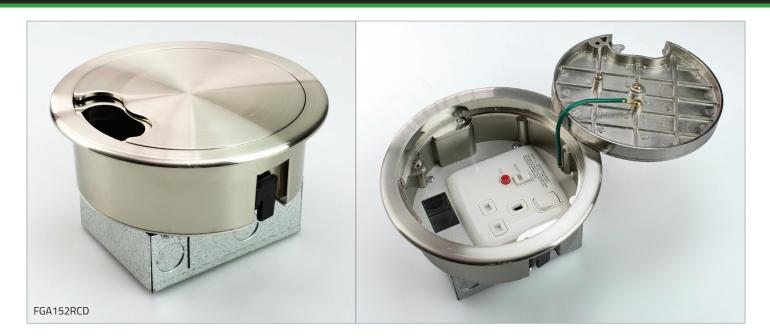

## Model: FGA152RCD

## **Product Description**

- Aluminium body with adjustable fixing clamps
- Secure Screw clamp installation
- Manufactured from aluminium with tapered edge and milled finish
- 13A UK RCD protected socket
- Galvanised steel back box
- Cable entry size: 50x24mm
- Must be earthed
- 20mm knockouts
- Max plug top width 48mm

## Specifications

| Model:               | FGA152RCD                |
|----------------------|--------------------------|
| Cutout Dia:          | 152mm                    |
| Overall Dia:         | 175mm                    |
| Power:               | 1 x 13A UK RCD Socket    |
| Data:                | 1 x LJ6C Data Space      |
| Colours:             | Stainless Steel / Chrome |
| Flange overhang:     | 12mm                     |
| Cable Entry:         | 50mm x 24mm              |
| Min. Required Depth: | 102mm                    |