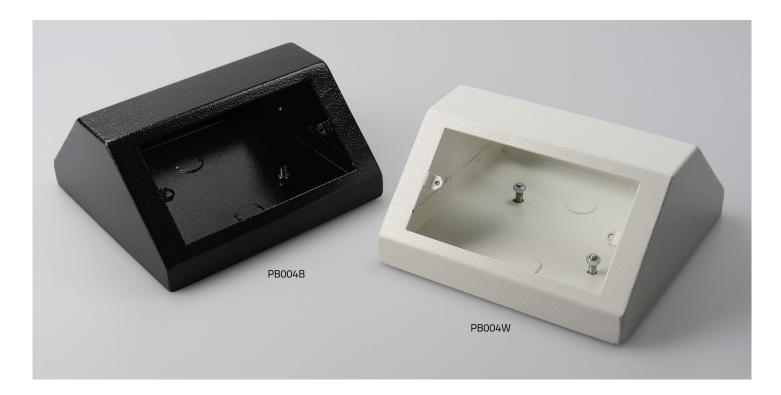

## SPECIFICATION SHEET Back 2 Back Double Pedestal Box Model: PB004B / PB004W

## **Product Description**

- Finished in Leatherette Powder Coated Steel (textured paint finish)
- Manufactured from sheet steel with a fully welded construction
- Knockouts one side only
- Accepts standard accessory plates
- Earth Terminal
- Colour equivelent:
  - Signal Black = RAL 9004
  - Signal White = RAL 9003

## Specifications

| Model:      | PB004B / PB004W           |
|-------------|---------------------------|
| Dimensions: | (L)170 x (W)165 x (H)82mm |
| Colour:     | White / Black             |