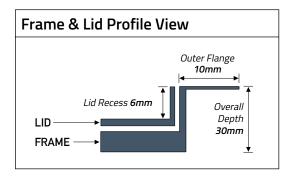

## Specifications

| Model:              | ABSL6R311           |
|---------------------|---------------------|
| Overall Dimensions: | 223mm x 197mm       |
| Recessed Area:      | 162mm x 120mm       |
| Colour:             | Dark Grey (RAL7031) |
| Availability:       | TFB2s               |
| Lid Recess:         | 6mm                 |
| Outer Flange:       | 10mm                |
| Overall Depth:      | 30mm                |