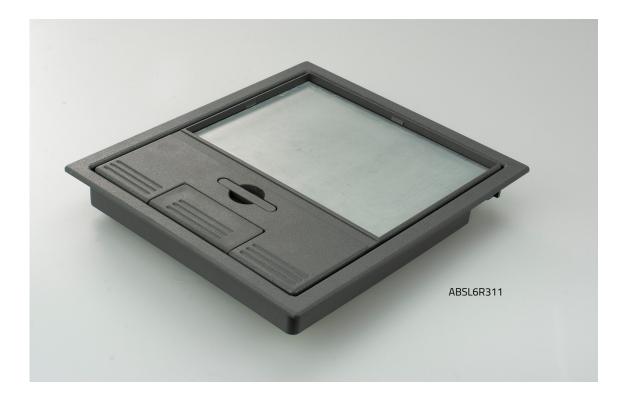

## **Product Description**

- Made from Halogen free High grade PC/ABS Plastic
- Designed for use with the 2 compartment floor box
- Lifting handle and cable flap
- 6mm lid recess
- Colour equivalent to RAL7031

## Specifications

| Model:              | ABSL6R311           |
|---------------------|---------------------|
| Overall Dimensions: | 223mm x 197mm       |
| Recessed Area:      | 162mm x 120mm       |
| Colour:             | Dark Grey (RAL7031) |
| Availability:       | TFB2s               |
| Lid Recess:         | 6mm                 |
| Outer Flange:       | 10mm                |
| Overall Depth:      | 30mm                |