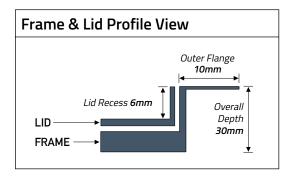

## **Product Description**

- Made from Halogen free High grade PC/ABS Plastic
- Designed for use with TFB3s & TSB2 range
- Lifting handle and cable flap
- 6mm lid recess
- Colour equivalent to RAL7031

## Specifications

| Model:              | ABSL6R296           |
|---------------------|---------------------|
| Overall Dimensions: | 272mm x 223mm       |
| Recessed Area:      | 238mm x 147mm       |
| Colour:             | Dark Grey (RAL7031) |
| Availability:       | TFB3s, TSB2 range   |
| Lid Recess:         | 6mm                 |
| Outer Flange:       | 10mm                |
| Overall Depth:      | 30mm                |