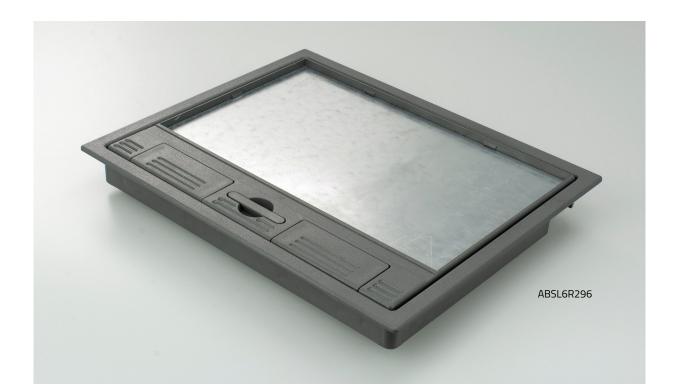

## SPECIFICATION SHEET Standard ABS Plastic Frame & Lid Model: ABSL6R296

## **Product Description**

- Made from Halogen free High grade PC/ABS Plastic
- Designed for use with TFB3s & TSB2 range
- Lifting handle and cable flap
- 6mm lid recess
- Colour equivalent to RAL7031

## Specifications

| Model:              | ABSL6R296           |
|---------------------|---------------------|
| Overall Dimensions: | 272mm x 223mm       |
| Recessed Area:      | 238mm x 147mm       |
| Colour:             | Dark Grey (RAL7031) |
| Availability:       | TFB3s, TSB2 range   |
| Lid Recess:         | 6mm                 |
| Outer Flange:       | 10mm                |
| Overall Depth:      | 30mm                |