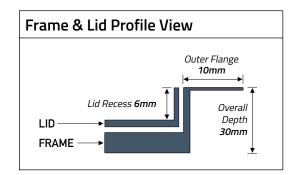

## **Specifications**

| Model:              | ABSL6R281               |
|---------------------|-------------------------|
| Overall Dimensions: | 313mm x 230mm           |
| Recessed Area:      | 281mm x 156mm           |
| Colour:             | Dark Grey (RAL7031)     |
| Availability:       | 3 & 4 Compartment Boxes |
| Lid Recess:         | 6mm                     |
| Outer Flange:       | 10mm                    |
| Overall Depth:      | 30mm                    |