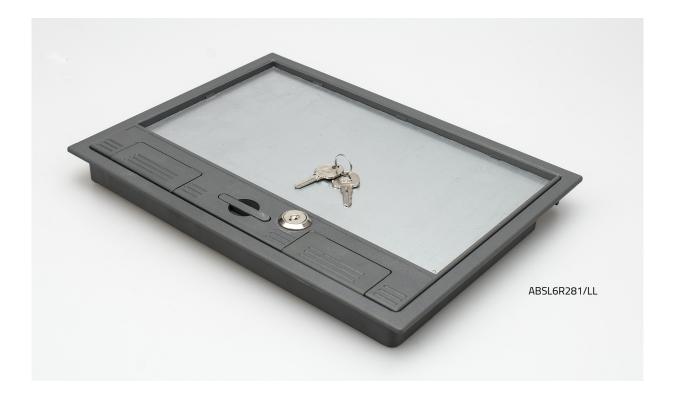

## Lockable Standard ABS Plastic Frame & Lid Model: ABSL6R281/LL

## **Product Description**

- Made from Halogen free High grade PC/ABS Plastic
- Designed for use with large 3 & 4 compartment boxes
- Lifting handle and cable flap
- 6mm lid recess
- Colour equivalent to RAL7031
- Load tested and certified to withstand upto 450kg load when in the closed position
- Fitted with 20mm Cam lock (supplied with 2 keys)