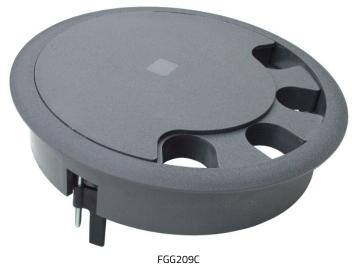

## 209mm Floor Grommet (with Clamp) Model: FGLG209C / FGG209C / FGB209C

## **Product Description**

- Adjustable aperture opening
- Available in Light Grey / Grey / Black
- Secure Screw clamp installation
- Manufactured from High Grade engineering plastics/ABS
- Halogen Free Flame Retardant Material UL94 VO with guaranteed Low Toxicity