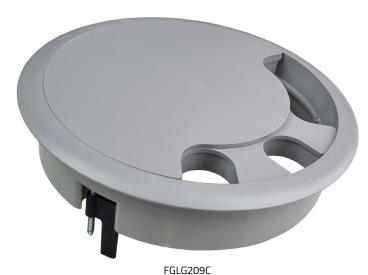

## 209mm Floor Grommet (with Clamp) Model: FGLG209C / FGG209C / FGB209C

## **Product Description**

- Adjustable aperture opening
- Available in Light Grey / Grey / Black
- Secure Screw clamp installation
- Manufactured from High Grade engineering plastics/ABS
- Halogen Free Flame Retardant Material UL94 VO with guaranteed Low Toxicity