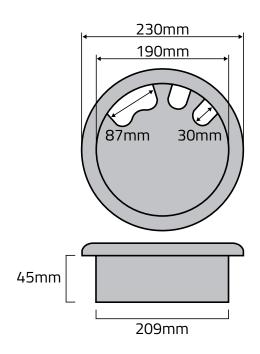

## **Specifications**

| Model:              | FGLG209C / FGG209C / FGB209C |
|---------------------|------------------------------|
| Overall Diameter:   | 230mm                        |
| Cutout:             | 209mm                        |
| Flange thick:       | 5.5mm (Tapered)              |
| Below Flange Depth: | 45mm                         |
| Colour:             | Light Grey / Grey / Black    |