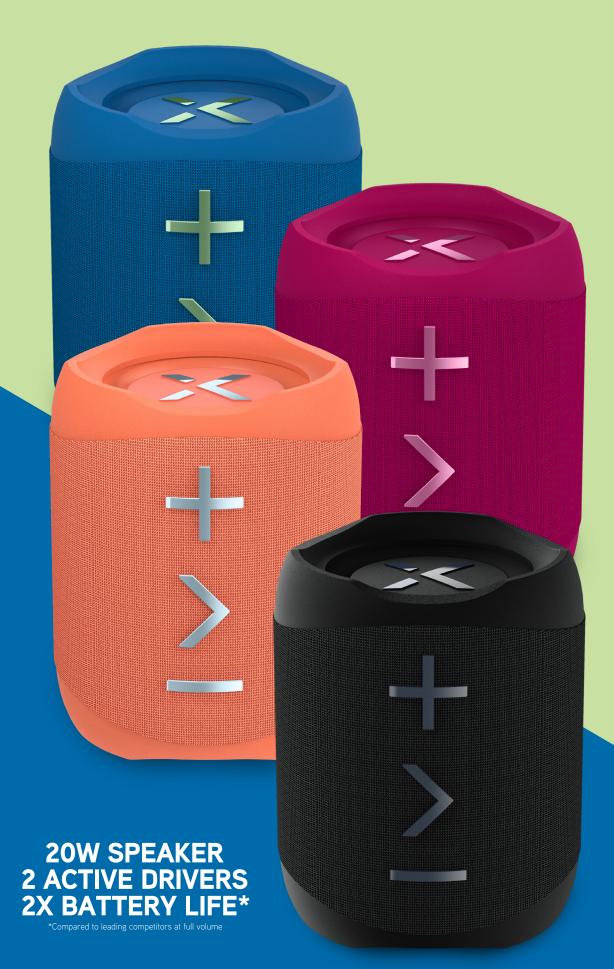

# A POWERFUL SPEAKER WITH BASS YOU CAN FEEL

THE BLUEANT X3D PORTABLE SPEAKER BRINGS YOUR MUSIC TO LIFE WITH POWERFUL AUDIO IN A SMALL PACKAGE. THE 20W SPEAKER IS DESIGNED TO DELIVER THUMPING BASS AND QUALITY AUDIO WITH BLUEANT'S SIGNATURE AUDIO TUNED BY STUDIO ENGINEERS.

## 2X Battery Life at Full Volume

The X3D delivers twice the battery life of leading competitors at full volume