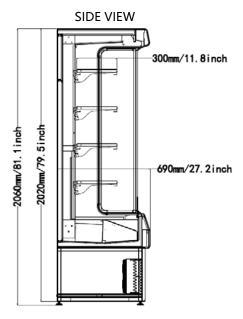

#### DIMENSIONS

| Exterior Dimensions  | 51.6″W x 27.2″D x 79.9″H |
|----------------------|--------------------------|
| Interior Dimensions  | 49.1″W x 14.5″D x 50.1H  |
| Packaging Dimensions | 56.3″W x 31.9″D x 87.4″H |
| Net Volume           | 18.1 cu. ft.             |
| Unit Weight          | 531 lb.                  |
| Shipping Weight      | 589 lb.                  |

# **TECHNICAL DRAWING**

TOP VIEW