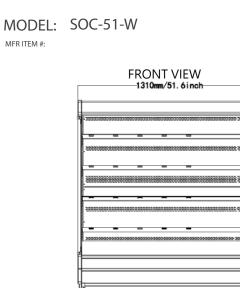

#### DIMENSIONS

| Exterior Dimensions  | 51.6″W x 27.2″D x 79.9″H |
|----------------------|--------------------------|
| Interior Dimensions  | 49.1″W x 14.5″D x 50.1H  |
| Packaging Dimensions | 56.3″W x 31.9″D x 87.4″H |
| Net Volume           | 18.1 cu. ft.             |
| Unit Weight          | 531 lb.                  |
| Shipping Weight      | 589 lb.                  |

# **TECHNICAL DRAWING**

TOP VIEW