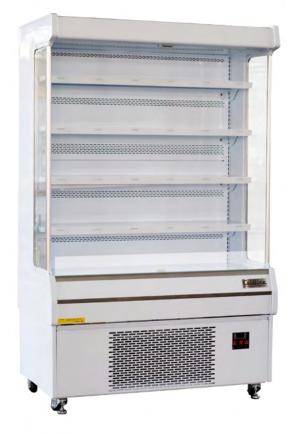

### SOC-51-W 51" White Refrigerated Air Curtain Merchandiser

Coldline SOC-51-W 51" white refrigerated air curtain merchandiser features LED lighting for each (4)shelf, and will improve impulse sales while keeping your salads, dairy, deli or baked goods it safe cold temperatures.

### **FEATURES**

- Digital controller
- Finned evaporator
- Automatic defrost
- LED light for every shelf
- With night curtain
- Adjustable shelves
- With price label setting
- Running current: 9.5 Amps
- Starting current: 18.3 Amps
- 33.8 °F to 42.8°F temperature range
- ETL, ETL-Sanitation