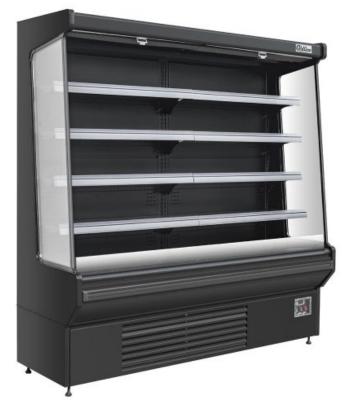

## 76" Black Refrigerated Air Curtain Merchandiser, 220V

## FEATURES

- Digital controller
- Finned evaporator
- Automatic defrost
- LED light for every shelf
- With night curtain
- Adjustable shelves
- With price label setting
- 30.2 °F to 40.6°F temperature range
- ETL, ETL-Sanitation

Coldline SOC-76-220-B 76" black refrigerated air curtain merchandiser features LED lighting for each (8)shelf, and will improve impulse sales while keeping your salads, dairy, deli or baked goods it safe cold temperatures.