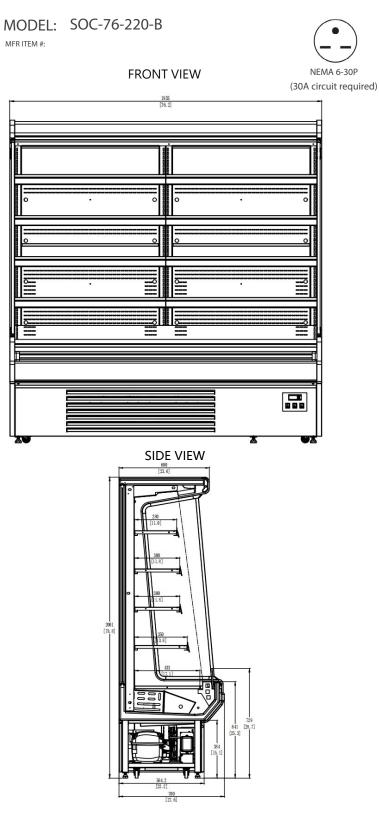

# **TECHNICAL DRAWING**

#### DIMENSIONS

| Exterior Dimensions  | 76.2″W x 27.6″D x 78.7″H |
|----------------------|--------------------------|
| Interior Dimensions  | 73.8″W x 17.8″D x 44.6H  |
| Packaging Dimensions | 78.5″W x 29.9″D x 85.4″H |
| Net Volume           | 27 cu. ft.               |
| Unit Weight          | 695 lb.                  |
| Shipping Weight      | 884 lb.                  |

#### ELECTRICAL

| Voltage   | 220V       |
|-----------|------------|
| Hertz     | 60         |
| Phase     | 1          |
| Amps      | 15.13 Amps |
| Plug Type | NEMA 6-30P |