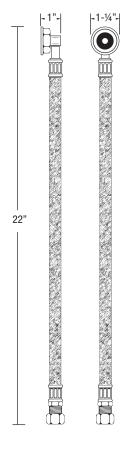

### Model 21-443L

3/8" E-Z Install Wall Mount Water Line Kit 22" Long

- Two 3/8" stainless steel supply hoses with 3/8" compression fittings
- For use on all wall mount faucets
- No soldering required
- 22" long
- Lead free