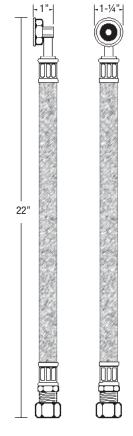

# Model 21-444L

1/2" E-Z Install Wall Mount Water Line Kit 22" Long

- Two 1/2" stainless steel supply hoses with 5/8" OD compressions fittings which are removable to convert to 1/2" NPS Male Connections
- For use on all wall mount faucets
- No soldering required
- 22" long
- Lead free