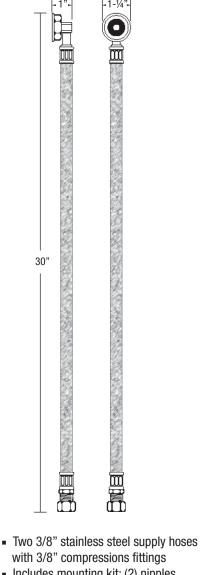

## Model 21-445L

3/8" E-Z Install Wall Mount Water Line Kit w/ Mounting Hardware 30" Long

- with 3/8" compressions fittings Includes mounting kit: (2) nipples,
- (2) locknuts & (2) metal washers
- For use on all wall mount faucets
- No soldering required
- 30" long •
- Lead free