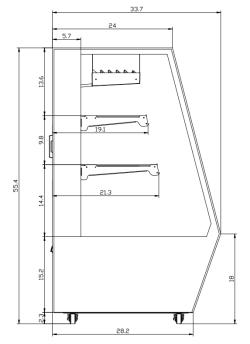

#### DIMENSIONS

| Exterior Dimensions     | 36.34"W x 33.66"D x 55.35"H |
|-------------------------|-----------------------------|
| Interior Dimensions     | 34.64"W x 28.74"D x 29.92"H |
| Packaging Dimensions    | 38.78"W x 36.02"D x 61.42"H |
| Display Net Volume      | 16.5 cu. ft.                |
| Rear Storage Net Volume | 2.6 cu. ft.                 |
| Unit Weight             | 257 lb.                     |
| Shipping Weight         | 308 lb.                     |

# **TECHNICAL DRAWING**

MODEL: HDL-36

MFR ITEM #:

SIDE VIEW

0 0 NEMA 5-15P

Ο