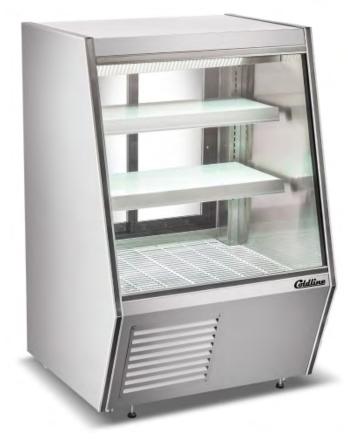

## HDL-36 36" Refrigerated Slanted Glass High Meat Deli Case with Rear Storage

## FEATURES

- · Digital controller
- · Finned evaporator
- Automatic defrost
- · LED light for every shelf
- · Double gravity coil system
- · 2 adjustable shelves
- Rear refrigerated storage
- Display area temperature range: 32° to 40°F
- cETLus, ETL-Sanitation

Showcase and storage your meats, prepared foods, and deli products with this sleek, attractive, high end case design. Insulated rear storage compartment provides plenty of refrigerated storage for your deli meats and salads.