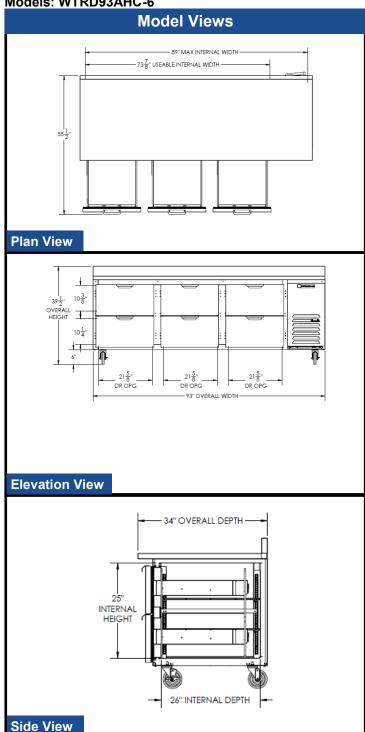

#### REFRIGERATION SYSTEM

- Refrigeration system uses R290 refrigerant to comply with all environmental concerns
- Automatic, non-electric defrost
- Epoxy coated evaporator coil

| MODEL                            | WTRD93AHC-6                                        |
|----------------------------------|----------------------------------------------------|
| EXTERNAL DIMENSIONAL DATA        |                                                    |
| Width Overall                    | 93"                                                |
| Depth Overall                    | 34"                                                |
| Height Overall with 6" Casters   | 39 1/2"                                            |
| Number of Drawers                | 6                                                  |
| Depth with Drawer Extended       | 47"                                                |
| Drawer Opening (inches)          | Upper 21 5/8" x 10 3/8"<br>Lower 21 5/8" x 10 1/4" |
| INTERNAL DIMENSIONAL DATA        |                                                    |
| NET Capacity (cubic ft.)         | 29.7                                               |
| Internal Width Overall (inches)  | 73 7/8"                                            |
| Internal Depth Overall (inches)  | 26"                                                |
| Internal Height Overall—(inches) | 25"                                                |
| ELECTRICAL DATA                  |                                                    |
| Full Load Amperes 115/60/1       | 5.0                                                |
| REFRIGERATION DATA               |                                                    |
| Horsepower                       | 1/3                                                |
| Capacity (BTU/Hr)*               | 2629                                               |
| WEIGHT DATA                      |                                                    |
| Gross Weight (Crated lbs)        | 606 lbs                                            |
| Height - Crated                  | 46 1/2"                                            |
| Width - Crated                   | 96"                                                |
| Depth - Crated                   | 37"                                                |