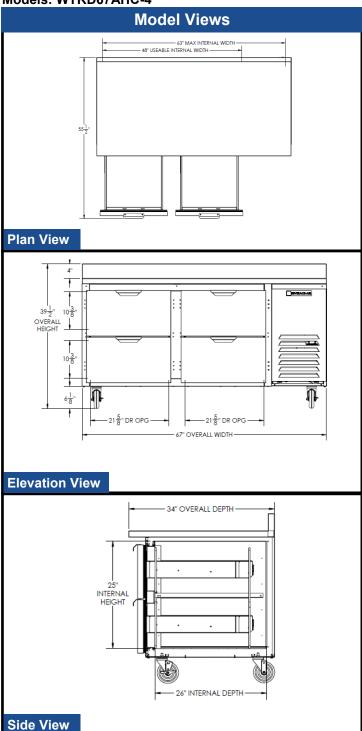

| MODEL                                  | WTRD67AHC-4                                        |  |
|----------------------------------------|----------------------------------------------------|--|
| EXTERNAL DIMENSIONAL DATA              |                                                    |  |
| Width Overall                          | 67"                                                |  |
| Depth Overall with Countertop & Bumper | 34"                                                |  |
| Height Overall with 6" Casters         | 39 1/2"                                            |  |
| Number of Drawers                      | 4                                                  |  |
| Depth with Drawers Open Extended       | 55 1/2"                                            |  |
| Drawers Opening (in)                   | Upper 21 5/8" x 10 3/8"<br>Lower 21 5/8" x 10 3/8" |  |
| INTERNAL DIMENSIONAL DATA              |                                                    |  |
| NET Capacity (cubic ft.)               | 18.97                                              |  |
| Internal Width Overall (in)            | 48"                                                |  |
| Internal Depth Overall (in)            | 26"                                                |  |
| Internal Height Overall (in)           | 25"                                                |  |
| ELECTRICAL DATA                        |                                                    |  |
| Full Load Amperes 115/60/1             | 3                                                  |  |
| REFRIGERATION DATA                     |                                                    |  |
| Horsepower                             | 1/5                                                |  |
| Capacity (BTU/Hr)*                     | 1350                                               |  |
| WEIGHT DATA                            |                                                    |  |
| Gross Weight (Crated lbs)              | 450 lbs                                            |  |
| Height - Crated                        | 46 1/2"                                            |  |
| Width - Crated                         | 70"                                                |  |
| Depth - Crated                         | 37"                                                |  |

## Worktop Refrigerators - With Drawers

Models: WTRD67AHC-4