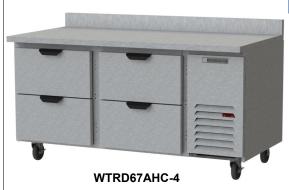

### WTRD REFRIGERATORS WITH DRAWERS

WTRD67AHC Four Drawer Worktop Refrigerators Hydrocarbon Series

MODELS: WTRD67AHC-4

AIA#

**OPTIONS & ACCESSORIES** 

Stainless steel back and grille

Combination units available

## Worktop Refrigerators - With Drawers

Models: WTRD67AHC-4