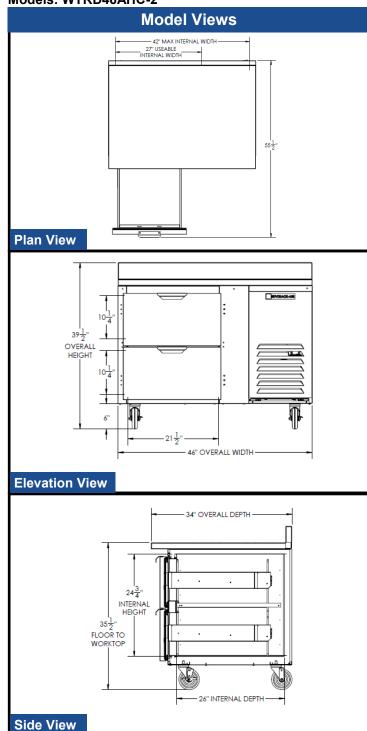

### **REFRIGERATION SYSTEM**

- Refrigeration system uses R290 refrigerant to comply with all environmental concerns
- Automatic, non-electric defrost
- Epoxy coated evaporator coil

| MODEL                          | WTRD46AHC-2                                        |
|--------------------------------|----------------------------------------------------|
| EXTERNAL DIMENSIONAL DATA      |                                                    |
| Width Overall                  | 46"                                                |
| Depth Overall                  | 34"                                                |
| Height Overall with 6" Casters | 39 1/2"                                            |
| Number of Drawers              | 2                                                  |
| Depth with Drawer Open (in)    | Upper 21 1/2" x 10 1/4"<br>Lower 21 1/2" x 10 1/4" |
| Number of Drawers              | 2                                                  |
| INTERNAL DIMENSIONAL DATA      |                                                    |
| NET Capacity (cubic ft.)       | 10.8                                               |
| Internal Width Overall (in)    | 27"                                                |
| Internal Depth Overall (in)    | 26"                                                |
| Internal Height Overall (in)   | 24 3/4"                                            |
| ELECTRICAL DATA                |                                                    |
| Full Load Amperes 115/60/1     | 3.0                                                |
| REFRIGERATION DATA             |                                                    |
| Horsepower                     | 1/4                                                |
| Capacity (BTU/Hr)*             | 1350                                               |
| WEIGHT DATA                    |                                                    |
| Gross Weight (Crated lbs)      | 282 lbs                                            |
| Height - Crated                | 46 1/2"                                            |
| Width - Crated                 | 49"                                                |
| Depth - Crated                 | 37"                                                |

## Worktop Refrigerators - With Drawers

Models: WTRD46AHC-2