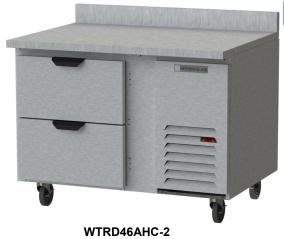

#### WTRD REFRIGERATORS WITH DRAWERS

WTRD46AHC-2 Worktop Refrigerators Hydrocarbon Series

MODELS: WTRD46AHC-2

#### **CABINET CONSTRUCTION**

- Stainless steel front, sides and drawers (galvanized back & bottom)
- Interior liner is made of corrosion resistant aluminum
- Stainless steel worktop for added durability
- Full electronic control
- Interior thermometer is standard
- 100% Front breather
- 4" Built-in backsplash
- Painted aluminum drawer handles
- Snap-in drawer gaskets
- Upper and lower pull-out drawers accommodate 6" deep pans
- Stainless steel drawer frames supported on telescoping drawer slides
- Drawer slides include locking mechanism that prevents drawer from being inadvertently pulled off cabinet
- 6" Casters, two (2) with brakes standard
- Maintains product temperature between 36°F and 38°F