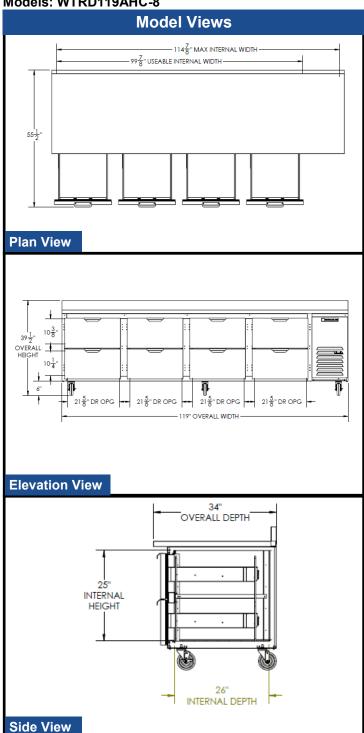

| MODEL                              | WTRD119AHC-8                                       |
|------------------------------------|----------------------------------------------------|
| EXTERNAL DIMENSIONAL DATA          |                                                    |
| Width Overall                      | 119"                                               |
| Depth Overall with Handle & Bumper | 34"                                                |
| Height Overall with 6" Casters     | 39 1/2"                                            |
| Depth with Drawer Extended         | 55 1/2"                                            |
| Drawer Opening (in)                | Upper 21 5/8" x 10 3/8"<br>Lower 21 5/8" x 10 1/4" |
| INTERNAL DIMENSIONAL DATA          |                                                    |
| NET Capacity (cubic ft.)           | 40.12                                              |
| Internal Width Overall (in)        | 99 7/8"                                            |
| Internal Depth Overall (in)        | 26"                                                |
| Internal Height Overall (in)       | 25"                                                |
| Number of Drawers                  | 8                                                  |
| ELECTRICAL DATA                    |                                                    |
| Full Load Amperes 115/60/1         | 4.9                                                |
| REFRIGERATION DATA                 |                                                    |
| Horsepower                         | 1/3                                                |
| Capacity (BTU/Hr)*                 | 2629                                               |
| WEIGHT DATA                        |                                                    |
| Gross Weight (Crated lbs)          | 604 lbs                                            |
| Height - Crated                    | 46 1/2"                                            |
| Width - Crated                     | 122"                                               |
| Depth - Crated                     | 37"                                                |

# Worktop Refrigerators - With Drawers

Models: WTRD119AHC-8