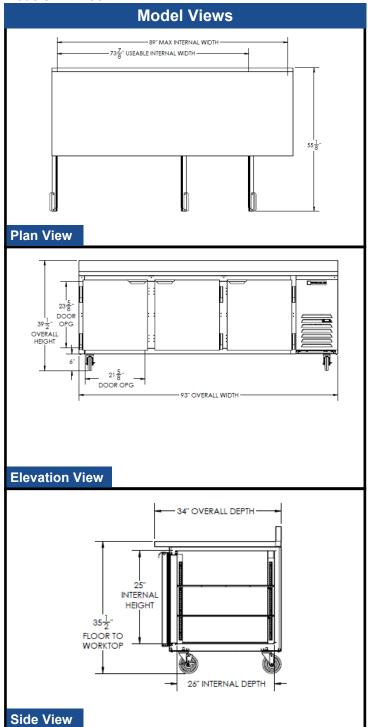

| MODEL                          | WTR93AHC          |
|--------------------------------|-------------------|
| EXTERNAL DIMENSIONAL DATA      |                   |
| Width Overall                  | 93"               |
| Depth Overall with Counter top | 34"               |
| Height Overall with 6" Casters | 39 1/2"           |
| Number of Doors                | 3                 |
| Depth with Door Open 90 °      | 57 "              |
| Door Opening (inches)          | 21 5/8" x 23 5/8" |
| INTERNAL DIMENSIONAL DATA      |                   |
| NET Capacity (cubic ft.)       | 29.7              |
| Internal Width Overall (in)    | 73 7/8"           |
| Internal Depth Overall (in)    | 26"               |
| Internal Height Overall (in)   | 25"               |
| Number of Shelves              | 6                 |
| ELECTRICAL DATA                |                   |
| Full Load Amperes 115/60/1     | 5.0               |
| REFRIGERATION DATA             |                   |
| Horsepower                     | 1/3               |
| Capacity (BTU/Hr)*             | 2629              |
| WEIGHT DATA                    |                   |
| Gross Weight (kgs)             | 528 lbs           |
| Height - Crated                | 46 1/2"           |
| Width - Crated                 | 96"               |
| Depth - Crated                 | 37"               |