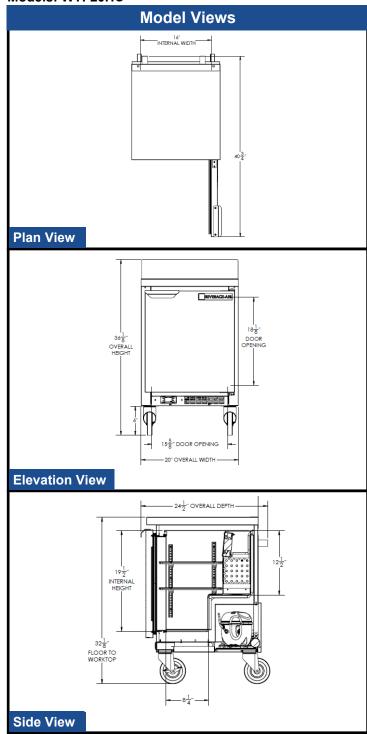

#### **REFRIGERATION SYSTEM**

- Refrigeration system uses R290 refrigerant to comply with all environmental concerns
- Automatic, electric defrost
- Epoxy coated evaporator coil

| MODEL                              | WTF20HC                   |
|------------------------------------|---------------------------|
| EXTERNAL DIMENSIONAL DATA          |                           |
| Width Overall                      | 20"                       |
| Depth Overall with Handle & Bumper | 24 1/2"                   |
| Height Overall with 6" Casters     | 36 1/8"                   |
| Number of Doors                    | 1                         |
| Depth with Door Open 90°           | 40 3/4"                   |
| Door Opening (in)                  | 15 5/8" x 18 1/8"         |
| INTERNAL DIMENSIONAL DATA          |                           |
| NET Capacity (cubic ft.)           | 2.34                      |
| Internal Width Overall (in)        | 16"                       |
| Internal Depth Overall (in)        | 16 3/8"                   |
| Internal Depth Useable (in)        | Upper 11"<br>Lower 8 1/4" |
| Internal Height Overall (in)       | 19 1/2"                   |
| Internal Height Useable (in)       | 12 1/2"                   |
| Number of Shelves                  | 2                         |
| ELECTRICAL DATA                    |                           |
| Full Load Amperes 115/60/1         | 2.5                       |
| REFRIGERATION DATA                 |                           |
| Horsepower                         | 1/4                       |
| Capacity (BTU/Hr)*                 | 857                       |
| WEIGHT DATA                        |                           |
| Gross Weight (Crated lbs)          | 134 lbs                   |
| Height - Crated                    | 35"                       |
| Width - Crated                     | 23"                       |
| Depth - Crated                     | 26"                       |