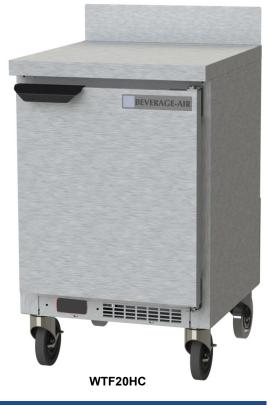

### WTF SHALLOW DEPTH WORKTOP

WTF20HC Solid Door Worktop Freezer Hydrocarbon Series

MODELS: WTF20HC

# Worktop Freezer - Shallow Depth

Models: WTF20HC