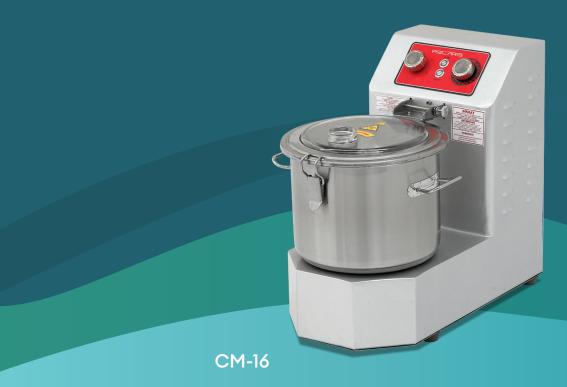

## CUTTER MIXER FOOD PROCESSOR, 16 QT

- Polaris CM-16 Cutter Mixer is your go-to food processor for effortless preparation of hummus, sauces, dressings, mousses, ground spices, and pureed meals.
- With a 15-liter (16-qt) capacity, this heavy-duty processor operates at two speeds and ensures steady performance.
- The central opening on the lid allows easy addition of ingredients, while the stainless steel body enhances durability.
- All removable parts are dishwasher-friendly, making cleanup a breeze.

## **FEATURES**

- Heavy duty construction
- 15-liter (16-qt) capacity
- Motor power: 1.7 kW
- Electrical: 208V / 3P / 5 A
- Gear transmission
- Two speed, 750 or 1,500 rpm.
- Bowl dimension (diameter/depth): 11.81" / 8.66"
- Safety interlocks.
- All stainless steel body, bowl, blades and accessories.
- Easy removable blade and bowl.
- Smooth quite operation
- A high-heat and shock-resistant lid
- One-year limited parts & labor warranty (USA & Canada only).