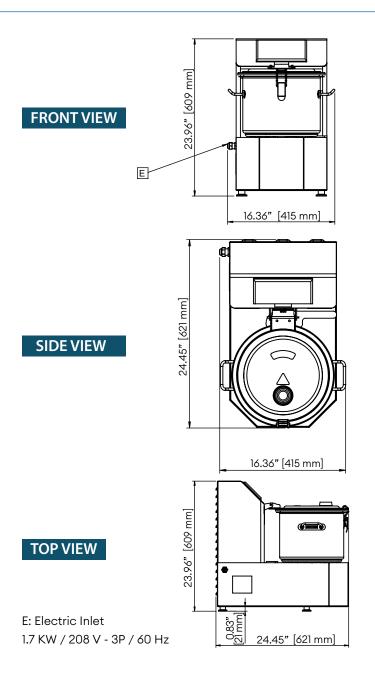

## **TECHNICAL SPECIFICATIONS:**

| Model | Dimensions<br>(W x H x D)                 | Capacity | Power  | Electrical   |
|-------|-------------------------------------------|----------|--------|--------------|
| CM-16 | 24.5" x 24" x 16.4"<br>621 x 609 x 415 mm | 16 Qt    | 1.7 kW | 208V/3P/4.7A |