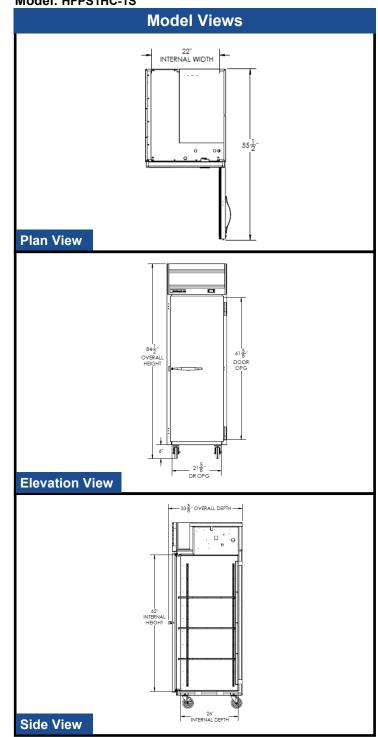

| MODEL                          | HFPS1HC-1S        |
|--------------------------------|-------------------|
| EXTERNAL DIMENSIONAL DATA      |                   |
| Width Overall                  | 26"               |
| Depth Overall                  | 33 5/8"           |
| Height Overall with 6" Casters | 84 1/2"           |
| Number of Doors                | 1                 |
| Depth with Door Open 90 °      | 55 1/2"           |
| Door Opening (in)              | 21 5/8" x 61 5/8" |
| Shelf Area (sq. in)            | 552 1/2"          |
| INTERNAL DIMENSIONAL DATA      |                   |
| NET Capacity (cubic ft.)       | 21.06             |
| Internal Width Overall (in)    | 22"               |
| Internal Depth Overall (in)    | 26"               |
| Internal Height Overall (in)   | 62                |
| Number of Shelves              | 3                 |
| ELECTRICAL DATA                |                   |
| Full Load Amperes 115/60/1     | 11.0              |
| REFRIGERATION DATA             |                   |
| Horsepower                     | 3/4               |
| Capacity (BTU/Hr)*             | 1927              |
| WEIGHT DATA                    |                   |
| Gross Weight (Crated Ibs)      | 379 lbs           |
| Height - Crated                | 87 1/2"           |
| Width - Crated                 | 29"               |
| Depth - Crated                 | 35"               |

## Top Mount Reach-In Freezer Model: HFPS1HC-1S