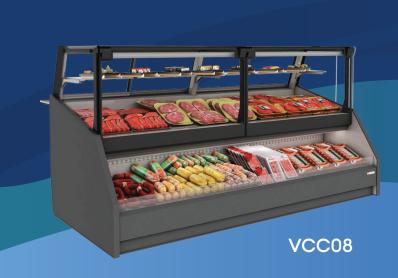

## **COMBINATION DELI CASE**

VCC12

### PHYSICAL DATA

| Model | Application | Exterior Dimensions<br>L x D x H (inches) | Interior Dimensions<br>L x D x H (inches) | Weight           | Operating<br>Range | Lighting          |  |
|-------|-------------|-------------------------------------------|-------------------------------------------|------------------|--------------------|-------------------|--|
| VCC08 | Deli / Meat | 102 x 46.3 x 53.3                         | 96 x 30 x 23                              | 390 kg / 858 lb  | 30°F / 40°F        | LED<br>(Interior) |  |
| VCC12 | Deli / Meat | 152 x 46.3 x 53.3                         | 146 x 30 x 23                             | 570 kg / 1254 lb | 30°F / 40°F        | LED<br>(Interior) |  |