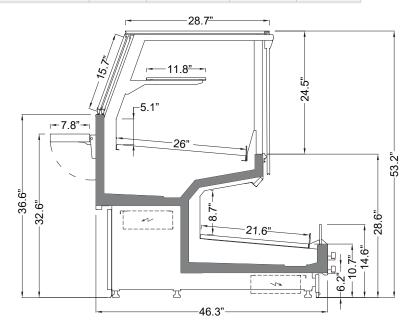

### PHYSICAL DATA

| Model | Application | Exterior Dimensions<br>L x D x H (inches) | Interior Dimensions<br>L x D x H (inches) | Weight           | Operating<br>Range | Lighting          |  |
|-------|-------------|-------------------------------------------|-------------------------------------------|------------------|--------------------|-------------------|--|
| VCC08 | Deli / Meat | 102 x 46.3 x 53.3                         | 96 x 30 x 23                              | 390 kg / 858 lb  | 30°F / 40°F        | LED<br>(Interior) |  |
| VCC12 | Deli / Meat | 152 x 46.3 x 53.3                         | 146 x 30 x 23                             | 570 kg / 1254 lb | 30°F / 40°F        | LED<br>(Interior) |  |