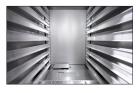

## **Standard Features**

- · Stainless steel exterior & interior
- ATHC-9 holds nine(9) 18 X 26 pans and ATHC-18 holds eighteen(18) 18 X 26 pans
- Heating mode with adjustable temperature settings between 80°F and 220°F
- 1.3" clearance between slides
- Proof mode has 10 adjustments for adjusting humidity level
- · Easy to read LED display
- Transparent clear polycarbonate door with 90° stay open feature for loading of product
- Humidifying water tray to prevent loss of moisture and preserve food
- Fully insulated cabinet with environmentally friendly foaming material prevents heat loss, provides energy savings and environmental protection
- Detachable slides and removable control drawer for easy cleaning
- 6' power cord
- Four(4) casters standard two locking,two swivel