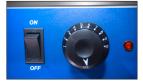

## **Standard Features**

- · Stainless steel exterior & interior
- ATHC-9 holds nine(9) 18 X 26 pans and ATHC-18 holds eighteen(18) 18 X 26 pans
- Heating mode with adjustable temperature settings between 80°F and 220°F
- 1.3" clearance between slides
- Proof mode has 10 adjustments for adjusting humidity level
- · Easy to read LED display
- Transparent clear polycarbonate door with 90° stay open feature for loading of product
- Humidifying water tray to prevent loss of moisture and preserve food
- Fully insulated cabinet with environmentally friendly foaming material prevents heat loss, provides energy savings and environmental protection
- Detachable slides and removable control drawer for easy cleaning
- 6' power cord
- Four(4) casters standard two locking,two swivel

# **PLAN VIEW**

Polycarbonate door

Controllers

Pan holds

Temperature/humidity control