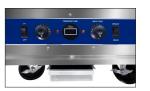

## **Standard Features**

- · Stainless steel exterior & interior
- ATHC-9 holds nine(9) 18 X 26 pans and ATHC-18 holds eighteen(18) 18 X 26 pans
- Heating mode with adjustable temperature settings between 80°F and 220°F
- 1.3" clearance between slides
- Proof mode has 10 adjustments for adjusting humidity level
- · Easy to read LED display
- Transparent clear polycarbonate door with 90° stay open feature for loading of product
- Humidifying water tray to prevent loss of moisture and preserve food
- Fully insulated cabinet with environmentally friendly foaming material prevents heat loss, provides energy savings and environmental protection
- Detachable slides and removable control drawer for easy cleaning
- 6' power cord
- Four(4) casters standard two locking,two swivel

# **PLAN VIEW**

Polycarbonate door

Controllers

Pan holds

Temperature/humidity control