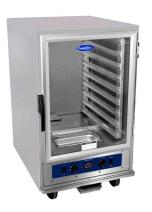

### ATHC-9

## **Standard Features**

- · Stainless steel exterior & interior
- ATHC-9 holds nine(9) 18 X 26 pans and ATHC-18 holds eighteen(18) 18 X 26 pans
- Heating mode with adjustable temperature settings between 80°F and 220°F
- 1.3" clearance between slides
- Proof mode has 10 adjustments for adjusting humidity level
- · Easy to read LED display
- Transparent clear polycarbonate door with 90° stay open feature for loading of product
- Humidifying water tray to prevent loss of moisture and preserve food
- Fully insulated cabinet with environmentally friendly foaming material prevents heat loss, provides energy savings and environmental protection
- Detachable slides and removable control drawer for easy cleaning
- 6' power cord
- Four(4) casters standard two locking,two swivel