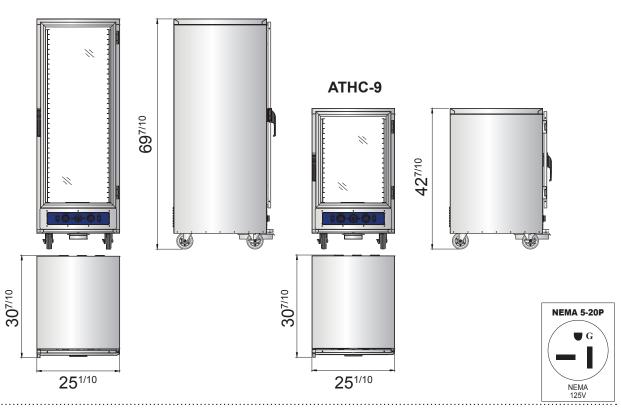

## **MODELS:**

ATHC-9 / ATHC-18

## **SPECIFICATIONS**

| Models  | Description             | Voltage<br>(V) | Frequency | Watts(W) | Temperature<br>Control Range<br>(°F) | Capacity (layers) | Exterior<br>Dimensions<br>(inch)                           | Gross Weight<br>(lbs) |
|---------|-------------------------|----------------|-----------|----------|--------------------------------------|-------------------|------------------------------------------------------------|-----------------------|
| ATHC-9  | Heated cabinet(9 pans)  | 120            | 60        | 2000     | 80-220                               | 9                 | 25 <sup>1/10</sup> ×30 <sup>7/10</sup> ×42 <sup>7/10</sup> | 168                   |
| ATHC-18 | Heated cabinet(18 pans) | 120            | 60        | 2000     | 80-220                               | 18                | 25 <sup>1/10</sup> ×30 <sup>7/10</sup> ×69 <sup>7/10</sup> | 212                   |