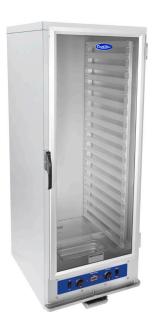

### ATHC-18

## **Standard Features**

- · Stainless steel exterior & interior
- ATHC-9 holds nine(9) 18 X 26 pans and ATHC-18 holds eighteen(18) 18 X 26 pans
- Heating mode with adjustable temperature settings between 80°F and 220°F
- 1.3" clearance between slides
- Proof mode has 10 adjustments for adjusting humidity level
- · Easy to read LED display
- Transparent clear polycarbonate door with 90° stay open feature for loading of product
- Humidifying water tray to prevent loss of moisture and preserve food
- Fully insulated cabinet with environmentally friendly foaming material prevents heat loss, provides energy savings and environmental protection
- Detachable slides and removable control drawer for easy cleaning
- 6' power cord
- Four(4) casters standard two locking,two swivel