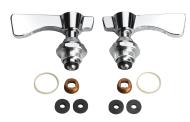

### Commercial Series 8" Center Faucet Repair Kit

- Contains two each: Stems, Seats, Seat Washers, Washer Screws, Spout O-Rings, Stem O-Rings, Bonnets, Handles, Handle Screws
- Fits 12-8 Series faucets

Model 21-310L