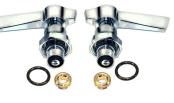

# Heavy Duty Faucet Repair Kits with Built-in Check Valves

- Fits all Krowne, T&S Brass\*, Encore\*, Dormont\*, and most other faucet brands
- Compression cartridge with builtin check valve