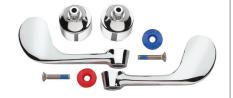

### Commercial Series 4" Center Faucet Repair Kit

- Contains two each: Stems, Seats, Seat Washers, Washer Screws, Spout O-Rings, Stem O-Rings, Bonnets, Handles
- Fits 10-4, 11-4 and 13-8 Series faucets

Model 21-300L