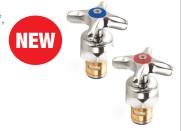

# Faucet Repair Kits with 1/4 Turn Ceramic Cartridge

- Fits all Royal Series faucets
- Interchangeable with T&S Brass\*, Encore\* and Dormont\*
- 1/4 turn ceramic cartridge
- Fully assembled; Easy to install