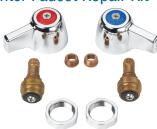

### Commercial Series 4" Center Faucet Repair Kit

- Contains two each: Stems, Seats, Seat Washers, Washer Screws, Spout O-Rings, Stem O-Rings, Bonnets, Handles
- Fits 10-4, 11-4 and 13-8 Series faucets

Model 21-300L