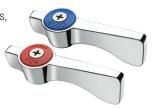

# Faucet Repair Kits with 1/4 Turn Ceramic Cartridge

- Fits all Royal Series faucets
- Interchangeable with T&S Brass\*, Encore\* and Dormont\*
- 1/4 turn ceramic cartridge
- Fully assembled; Easy to install

#### Cross Handle Valve Repair Kits

- Fits 3/4" Full Flow Faucet
- Interchangeable with T&S Brass\*, Encore\* and Dormont\*
- 1/4 turn ceramic cartridge
- Fully assembled; Easy to install
- Low Lead Compliant