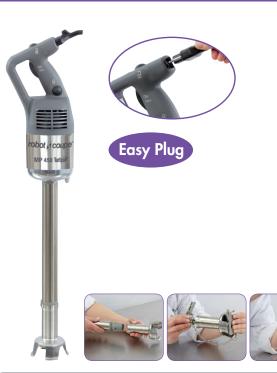

### **TECHNICAL DESCRIPTION**

MP 550 Turbo Power Mixer. 120V/60/1. Power: 1.2 HP/ 840 W. Speed: 12,000 rpm. 100% stainless-steel blades, bell and shaft (total length: 21"). "Easy Plug" system featuring detachable power cord

## MOTOR UNIT

E

D

Pan capacity

- Power 1.2 HP/ 840 W
- Stainless-steel motor unit with air vents in the top section to ensure watertightness

Ð

- Ridge on motor housing serves as a rest and pivot on the pan rim for greater user comfort
- Speed 12,000 rpm
- New patented "Easy Plug" system making it easier to replace the power cord during after-sales servicing
- Cord winding system for tidy storage and optimum lifespan
- Indicator light to check if the power cord is properly connected

### SHAFT AND BELL

- 100% stainless-steel blades, bell and shaft (total length: 21").
- Foot with detachable bell and blades (patented system) exclusive to Robot Coupe)
- Watertight bell design for optimum lifespan

### STANDARD ATTACHMENTS

- Wall-mounted power Mixer holder
- Tool for attaching and detaching the blades

ETL electrical and sanitation Listed/ cETL (Canada)

Specification sheet

www.robotcoupeusa.com

Update : November 2018