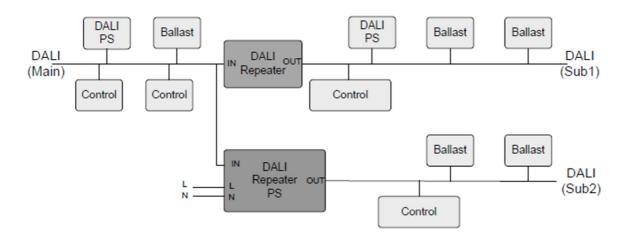

### Overview

- Device to enhance the maximum DALI cable length from 300m up to 600m.
- Enhancement and Transmission of the DALI-signals (bidirectional).
- Galvanic separation between DALIcircuits.
- Either radially arranged network layout or cascaded system mounting operated with single master.
- restricted cascading (Series wiring) of multiple repeaters in multi-master operating mode

- The maximum amount of DALI-devices in the total network is limited to 64, the devices can be divided on the subcircuits at will.
- For each subordinate DALI circuits a separate power supply is needed.
  (DALI PS)
- Type with integrated power supply available
- Suitable for Din-Rail mounting.

typical application: Dali commands from any control are transmitted in all DALI-lines, on the output of a DALI Repeater with integrated PS no DALI PS is needed