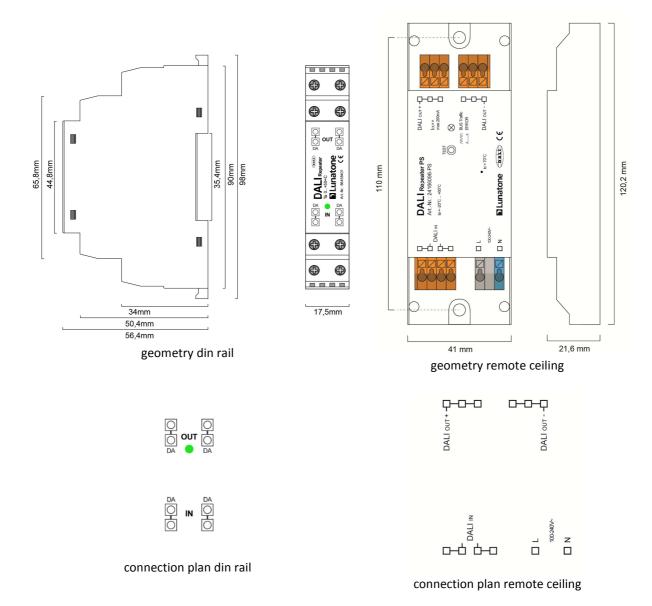

## Specification, Characteristics

| type                                   | DALI Repeater            | DALI Repeater PS                |
|----------------------------------------|--------------------------|---------------------------------|
| article number                         | 86458401                 | 86458401-PS                     |
| electrical data:                       |                          |                                 |
| power supply                           | via DALI-line            | via DALI-line / 100V-240V AC    |
| typ. current consumption DALI IN       | 6 mA                     | 2mA                             |
| typ. current consumption DALI OUT      | 4 mA                     | integrated DALI PS: up to 200mA |
| input/output                           | DALI / DALI<br>DALI/DALI |                                 |
| technical data:                        |                          |                                 |
| storing and transportation temperature | -20°C +75°C              |                                 |
| operational ambient temperature        | -20°C +75°C              | -20°C +60°C                     |
| protection class                       | IP20                     |                                 |
| dimensions                             | 90mm x 17.5mm x 56mm     | 120mm x 41mm x 22mm             |
| mounting                               | din rail                 | remote ceiling                  |