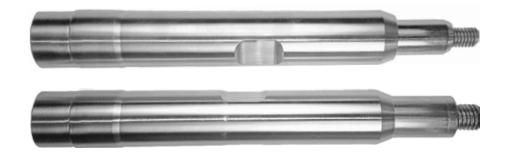

## CH Rigid Height Adjuster

- Fine tune slope for process lines to achieve full drainability
- Adjustment range of up to 1" above and below midpoint setting,
  providing a total of 2" of travel distance
- Installers will not need to use temporary supports, therefore, reducing installation time
- · Components of adjuster are captive so will not come apart
- Economical option in comparison to standard stanchions, where permitted
- Convenient wrench flats for easy field adjustment
- If needed, a simple tack weld will secure the elevation
- Designed to be used with our CHT rounded supports with a threaded connection
- ASME BPE Compliant no exposed threads, drainable geometry