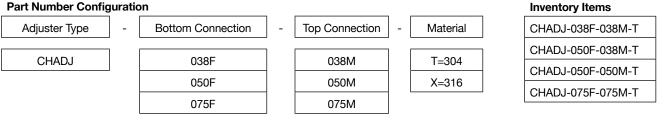

d Height Adjuster

- Fine tune slope for process lines to achieve full drainability
- Adjustment range of up to 1" above and below midpoint setting,
  providing a total of 2" of travel distance
- Installers will not need to use temporary supports, therefore, reducing installation time
- · Components of adjuster are captive so will not come apart
- Economical option in comparison to standard stanchions, where permitted
- Convenient wrench flats for easy field adjustment
- If needed, a simple tack weld will secure the elevation
- Designed to be used with our CHT rounded supports with a threaded connection
- ASME BPE Compliant no exposed threads, drainable geometry



## **Rigid Height Adjusters** HANGERS & SUPPORTS

About Part Number Configurator Schematic





## Part Number Configuration