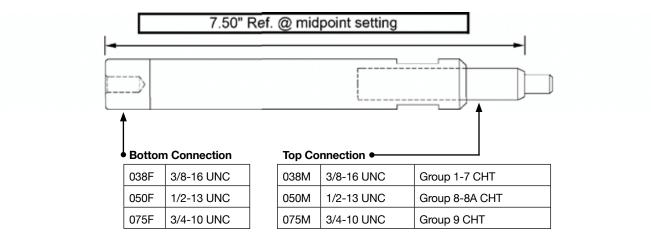

urator | Schematic



## CH Rigid Height Adjuster

- Fine tune slope for process lines to achieve full drainability
- Adjustment range of up to 1" above and below midpoint setting,
  providing a total of 2" of travel distance
- Installers will not need to use temporary supports, therefore, reducing installation time
- · Components of adjuster are captive so will not come apart
- Economical option in comparison to standard stanchions, where permitted
- Convenient wrench flats for easy field adjustment
- If needed, a simple tack weld will secure the elevation
- Designed to be used with our CHT rounded supports with a threaded connection
- ASME BPE Compliant no exposed threads, drainable geometry



## **Rigid Height Adjusters** HANGERS & SUPPORTS

About Part Number Configurator Schematic





## Part Number Configuration