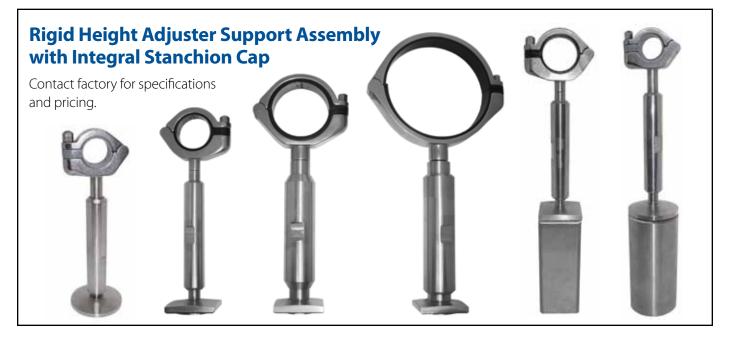

## CH Rigid Height Adjuster

- Fine tune slope for process lines to achieve full drainability
- Adjustment range of up to 1" above and below midpoint setting,
  providing a total of 2" of travel distance
- Installers will not need to use temporary supports, therefore, reducing installation time
- · Components of adjuster are captive so will not come apart
- Economical option in comparison to standard stanchions, where permitted
- Convenient wrench flats for easy field adjustment
- If needed, a simple tack weld will secure the elevation
- Designed to be used with our CHT rounded supports with a threaded connection
- ASME BPE Compliant no exposed threads, drainable geometry