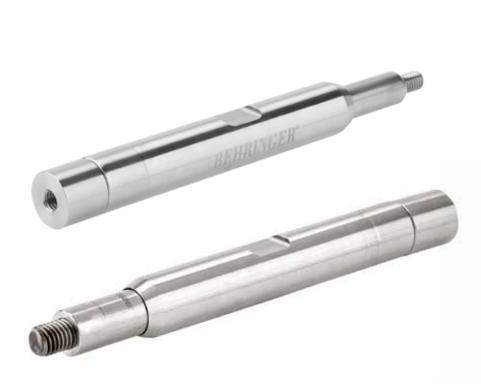

## CH Rigid Height Adjuster

- Fine tune slope for process lines to achieve full drainability
- Adjustment range of up to 1" above and below midpoint setting,
  providing a total of 2" of travel distance
- Installers will not need to use temporary supports, therefore, reducing installation time
- · Components of adjuster are captive so will not come apart
- Economical option in comparison to standard stanchions, where permitted
- Convenient wrench flats for easy field adjustment
- If needed, a simple tack weld will secure the elevation
- Designed to be used with our CHT rounded supports with a threaded connection
- ASME BPE Compliant no exposed threads, drainable geometry