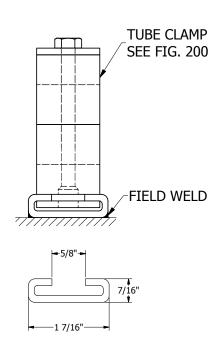

## **RAL-1 Rail Mounting**

**Size Range:** Rail Accommodates Clamps from 1/4" through 4" tube

Hardware: 304 Stainless Steel, 316 Stainless Steel, or Electro-Zinc Plated Carbon Steel

Installations: Weld Rail (RAL-1) to structure or supporting member. Slide clamp weld plate into rail, locate proper position and assemble clamp. Tightening hex bolts of clamp will lock clamp into position.