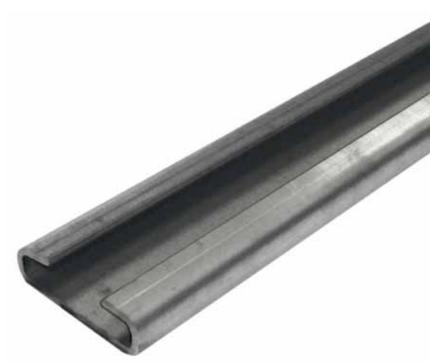

## **RAL-1 Rail Mounting**

**Size Range:** Rail Accommodates Clamps from 1/4" through 4" tube

Hardware: 304 Stainless Steel, 316 Stainless Steel, or Electro-Zinc Plated Carbon Steel

Installations: Weld Rail (RAL-1) to structure or supporting member. Slide clamp weld plate into rail, locate proper position and assemble clamp. Tightening hex bolts of clamp will lock clamp into position.