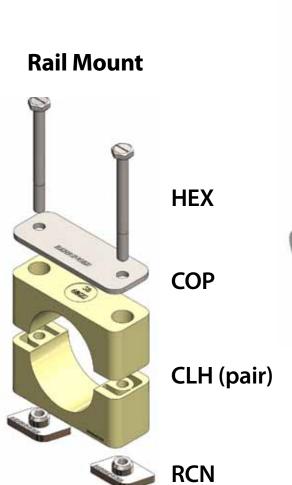

## **RAL-1 Rail Mounting**

**Size Range:** Rail Accommodates Clamps from 1/4" through 4" tube

Hardware: 304 Stainless Steel, 316 Stainless Steel, or Electro-Zinc Plated Carbon Steel

Installations: Weld Rail (RAL-1) to structure or supporting member. Slide clamp weld plate into rail, locate proper position and assemble clamp. Tightening hex bolts of clamp will lock clamp into position.

**Alternate Mounting Option:** RCN-1 Rail Nut (RCN-1) may also be used when mounting to Behringer's proprietary mounting rail (RAL-1).