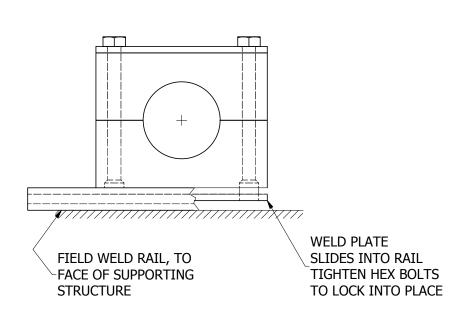

## **RAL-1 Rail Mounting**

**Size Range:** Rail Accommodates Clamps from 1/4" through 4" tube

Hardware: 304 Stainless Steel, 316 Stainless Steel, or Electro-Zinc Plated Carbon Steel

Installations: Weld Rail (RAL-1) to structure or supporting member. Slide clamp weld plate into rail, locate proper position and assemble clamp. Tightening hex bolts of clamp will lock clamp into position.