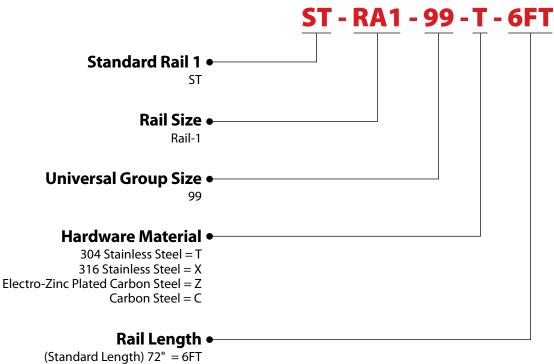

## 203 Rail Mounting (RAL-1) - Part Number Configurator

## **Part Number Example:**

ST - RA1 - 99 - T - 6FT

48" = 4FT 24" = 2FT16" = 16"