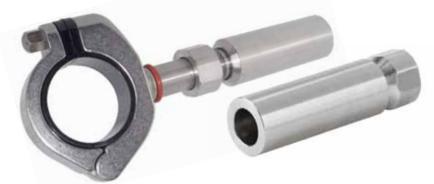

## **The Height Adjustment Coupling:**

This coupling is designed for fine tuning of the elevation on hangers to get the proper slope for drainability. It can be used in conjunction with our stanchions or by themselves. The hygienic design of this coupling incorporates an integral o-ring seal and has a travel length of ½ in. Socket weld connection (Size to suit).

Part Number: CH-HA-T-1