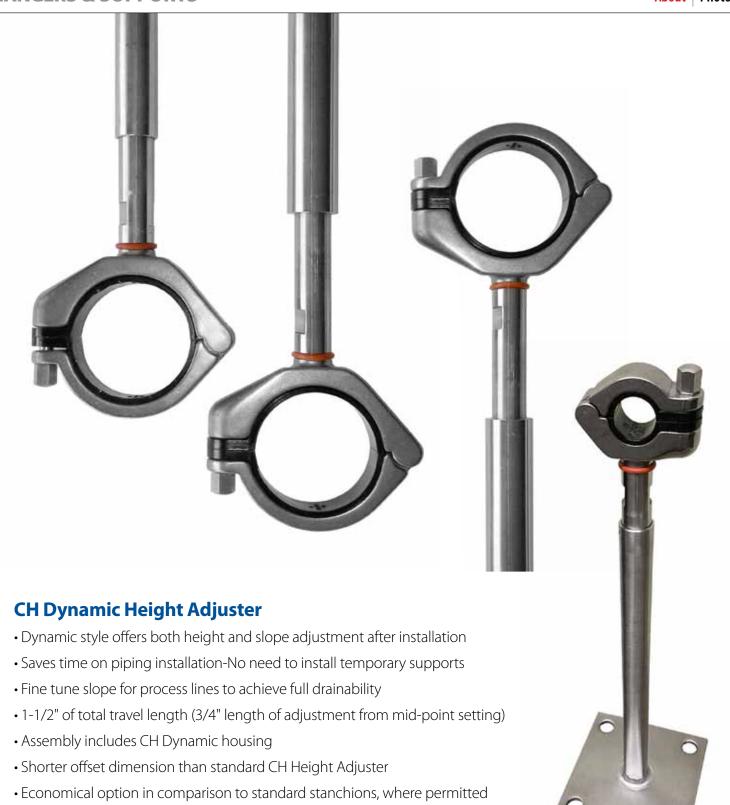

## **Dynamic Height Adjusters**HANGERS & SUPPORTS

**About** | Photos

Captive design for safety

• Internal O-Ring seal to keep out any fluids

• ASME BPE Compliant-No exposed threads, drainable geometry

• Wrench flats for easy adjustment adjacent to the tube support

## **The Height Adjustment Coupling:**

This coupling is designed for fine tuning of the elevation on hangers to get the proper slope for drainability. It can be used in conjunction with our stanchions or by themselves. The hygienic design of this coupling incorporates an integral o-ring seal and has a travel length of ½ in. Socket weld connection (Size to suit).