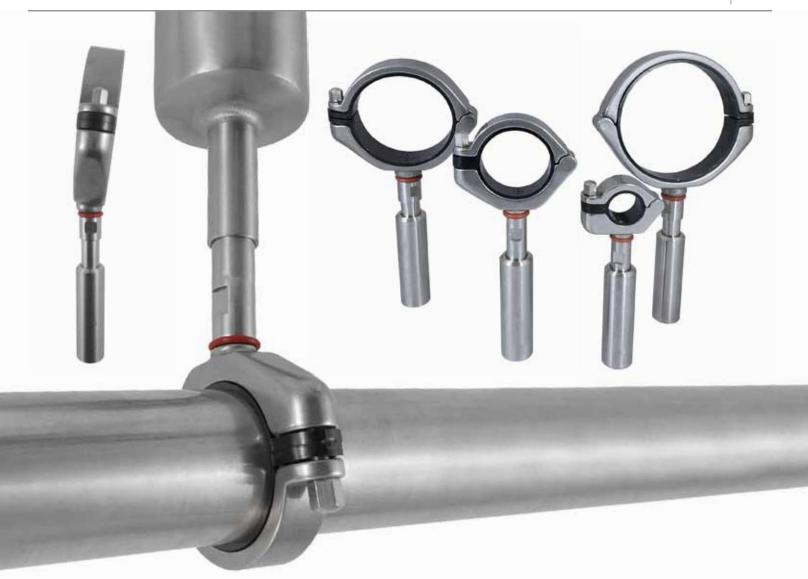

## **The Height Adjustment Coupling:**

This coupling is designed for fine tuning of the elevation on hangers to get the proper slope for drainability. It can be used in conjunction with our stanchions or by themselves. The hygienic design of this coupling incorporates an integral o-ring seal and has a travel length of ½ in. Socket weld connection (Size to suit).