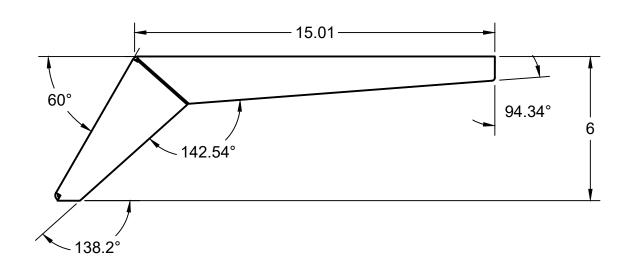

TOLERANCES: PROJECT MATERIAL: Unless otherwise stated, all SemiExact 14 GAUGE HRPO dimensions have a tolerance of: ± 0.010" TITLE X.XXX ± 0.030" X.XX tapred leg 6 ANGLES ± 1° PROPRIETARY AND CONFIDENTIAL THE INFORMATION CONTAINED IN THIS DRAWING IS THE SOLE Elton Approval: PART NO. PROPERTY OF SEMI EXACT, LLC. NOTES Matt Approval: ANY REPRODUCTION IN PART OR REV P AS A WHOLE WITHOUT WRITTEN NO BURRS OR SHARP EDGES SIZE ENG Approval: SHEET PERMISSION OF SEMI EXACT IS SURFACES FREE OF BLEMISHES PROHIBITED. DRAWN nate volat 5/11/2021 В 1/3

|                            | TOLERANCES: Unless otherwise stated, all dimensions have a tolerance of:                               | MATERIAL:<br>14 GAUGE HRPO | PROJECT<br>SemiExact |       |       |
|----------------------------|--------------------------------------------------------------------------------------------------------|----------------------------|----------------------|-------|-------|
|                            | X.XXX ± 0.010"  X.XX ± 0.030"  ANGLES ± 1°  PROPRIETARY AND CONFIDENTIAL  THE INFORMATION CONTAINED IN |                            | tapred leg 6         |       |       |
|                            | THIS DRAWING IS THE SOLE                                                                               | Elton Approval:            | DARTNO               |       |       |
| NOTEO                      | PROPERTY OF SEMI EXACT, LLC.<br>ANY REPRODUCTION IN PART OR                                            | Matt Approval:             | PART NO.             |       |       |
| MO BURRS OR SHARP EDGES    | FERMISSION OF SEMILEXACT IS                                                                            | ENG Approval:              | SIZE                 | SHEET | REV D |
| SURFACES FREE OF BLEMISHES |                                                                                                        | DRAWN nate volat 5/11/2021 | В                    | 2/3   | Г     |

PROJECT **TOLERANCES**: MATERIAL: Unless otherwise stated, all SemiExact 14 GAUGE HRPO dimensions have a tolerance of: ± 0.010" TITLE X.XXX ± 0.030" X.XX tapred leg 6 ANGLES ± 1° PROPRIETARY AND CONFIDENTIAL THE INFORMATION CONTAINED IN THIS DRAWING IS THE SOLE Elton Approval: PART NO. PROPERTY OF SEMI EXACT, LLC. Matt Approval: NOTES ANY REPRODUCTION IN PART OR AS A WHOLE WITHOUT WRITTEN REV P NO BURRS OR SHARP EDGES **ENG** Approval: SIZE SHEET PERMISSION OF SEMI EXACT IS SURFACES FREE OF BLEMISHES PROHIBITED. DRAWN nate volat 5/11/2021 3/3