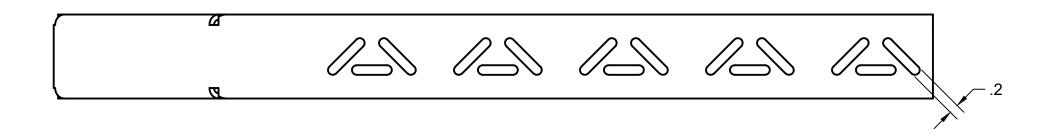

PROJECT **TOLERANCES**: MATERIAL: Unless otherwise stated, all SemiExact 14 GAUGE HRPO dimensions have a tolerance of: ± 0.010" TITLE X.XXX ± 0.030" X.XX tapred leg 6 ANGLES ± 1° PROPRIETARY AND CONFIDENTIAL THE INFORMATION CONTAINED IN THIS DRAWING IS THE SOLE Elton Approval: PART NO. PROPERTY OF SEMI EXACT, LLC. Matt Approval: NOTES ANY REPRODUCTION IN PART OR AS A WHOLE WITHOUT WRITTEN REV P NO BURRS OR SHARP EDGES **ENG** Approval: SIZE SHEET PERMISSION OF SEMI EXACT IS SURFACES FREE OF BLEMISHES PROHIBITED. DRAWN nate volat 5/11/2021 3/3