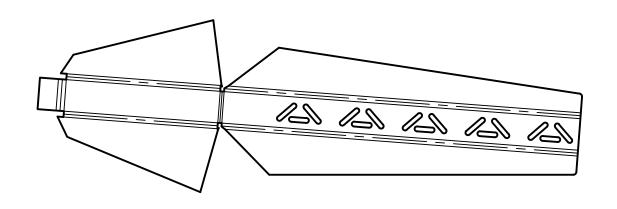

TOLERANCES: PROJECT MATERIAL: Unless otherwise stated, all SemiExact 14 GAUGE HRPO dimensions have a tolerance of: ± 0.010" TITLE X.XXX ± 0.030" X.XX tapred leg 6 ANGLES ± 1° PROPRIETARY AND CONFIDENTIAL THE INFORMATION CONTAINED IN THIS DRAWING IS THE SOLE Elton Approval: PART NO. PROPERTY OF SEMI EXACT, LLC. NOTES Matt Approval: ANY REPRODUCTION IN PART OR REV P AS A WHOLE WITHOUT WRITTEN NO BURRS OR SHARP EDGES SIZE ENG Approval: SHEET PERMISSION OF SEMI EXACT IS SURFACES FREE OF BLEMISHES PROHIBITED. DRAWN nate volat 5/11/2021 В 1/3

|                            | TOLERANCES: Unless otherwise stated, all dimensions have a tolerance of:                               | MATERIAL:<br>14 GAUGE HRPO | PROJECT<br>SemiExact |       |       |
|----------------------------|--------------------------------------------------------------------------------------------------------|----------------------------|----------------------|-------|-------|
|                            | X.XXX ± 0.010"  X.XX ± 0.030"  ANGLES ± 1°  PROPRIETARY AND CONFIDENTIAL  THE INFORMATION CONTAINED IN |                            | tapred leg 6         |       |       |
|                            | THIS DRAWING IS THE SOLE                                                                               | Elton Approval:            | DARTNO               |       |       |
| NOTEO                      | PROPERTY OF SEMI EXACT, LLC.<br>ANY REPRODUCTION IN PART OR                                            | Matt Approval:             | PART NO.             |       |       |
| MO BURRS OR SHARP EDGES    | FERMISSION OF SEMILEXACT IS                                                                            | ENG Approval:              | SIZE                 | SHEET | REV D |
| SURFACES FREE OF BLEMISHES |                                                                                                        | DRAWN nate volat 5/11/2021 | В                    | 2/3   | Г     |

PROJECT **TOLERANCES**: MATERIAL: Unless otherwise stated, all SemiExact 14 GAUGE HRPO dimensions have a tolerance of: ± 0.010" TITLE X.XXX ± 0.030" X.XX tapred leg 6 ANGLES ± 1° PROPRIETARY AND CONFIDENTIAL THE INFORMATION CONTAINED IN THIS DRAWING IS THE SOLE Elton Approval: PART NO. PROPERTY OF SEMI EXACT, LLC. Matt Approval: NOTES ANY REPRODUCTION IN PART OR AS A WHOLE WITHOUT WRITTEN REV P NO BURRS OR SHARP EDGES **ENG** Approval: SIZE SHEET PERMISSION OF SEMI EXACT IS SURFACES FREE OF BLEMISHES PROHIBITED. DRAWN nate volat 5/11/2021 3/3