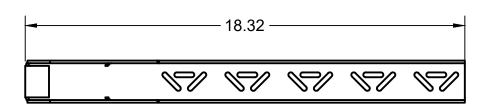

TOLERANCES: PROJECT MATERIAL: Unless otherwise stated, all SemiExact 14 GAUGE HRPO dimensions have a tolerance of: ± 0.010" TITLE X.XXX ± 0.030" X.XX tapred leg 6 ANGLES ± 1° PROPRIETARY AND CONFIDENTIAL THE INFORMATION CONTAINED IN THIS DRAWING IS THE SOLE Elton Approval: PART NO. PROPERTY OF SEMI EXACT, LLC. NOTES Matt Approval: ANY REPRODUCTION IN PART OR REV P AS A WHOLE WITHOUT WRITTEN NO BURRS OR SHARP EDGES SIZE ENG Approval: SHEET PERMISSION OF SEMI EXACT IS SURFACES FREE OF BLEMISHES PROHIBITED. DRAWN nate volat 5/11/2021 В 1/3

|                            | TOLERANCES: Unless otherwise stated, all dimensions have a tolerance of:                               | MATERIAL:<br>14 GAUGE HRPO | PROJECT<br>SemiExact |       |       |
|----------------------------|--------------------------------------------------------------------------------------------------------|----------------------------|----------------------|-------|-------|
|                            | X.XXX ± 0.010"  X.XX ± 0.030"  ANGLES ± 1°  PROPRIETARY AND CONFIDENTIAL  THE INFORMATION CONTAINED IN |                            | tapred leg 6         |       |       |
|                            | THIS DRAWING IS THE SOLE                                                                               | Elton Approval:            | DARTNO               |       |       |
| NOTEO                      | PROPERTY OF SEMI EXACT, LLC.<br>ANY REPRODUCTION IN PART OR                                            | Matt Approval:             | PART NO.             |       |       |
| MO BURRS OR SHARP EDGES    | FERMISSION OF SEMILEXACT IS                                                                            | ENG Approval:              | SIZE                 | SHEET | REV D |
| SURFACES FREE OF BLEMISHES |                                                                                                        | DRAWN nate volat 5/11/2021 | В                    | 2/3   | Г     |

PROJECT **TOLERANCES**: MATERIAL: Unless otherwise stated, all SemiExact 14 GAUGE HRPO dimensions have a tolerance of: ± 0.010" TITLE X.XXX ± 0.030" X.XX tapred leg 6 ANGLES ± 1° PROPRIETARY AND CONFIDENTIAL THE INFORMATION CONTAINED IN THIS DRAWING IS THE SOLE Elton Approval: PART NO. PROPERTY OF SEMI EXACT, LLC. Matt Approval: NOTES ANY REPRODUCTION IN PART OR AS A WHOLE WITHOUT WRITTEN REV P NO BURRS OR SHARP EDGES **ENG** Approval: SIZE SHEET PERMISSION OF SEMI EXACT IS SURFACES FREE OF BLEMISHES PROHIBITED. DRAWN nate volat 5/11/2021 3/3