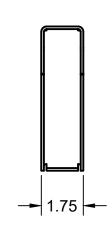

TOLERANCES: PROJECT MATERIAL: Unless otherwise stated, all SemiExact 14 GAUGE HRPO dimensions have a tolerance of: ± 0.010" TITLE X.XXX ± 0.030" X.XX tapred leg 6 ANGLES ± 1° PROPRIETARY AND CONFIDENTIAL THE INFORMATION CONTAINED IN THIS DRAWING IS THE SOLE Elton Approval: PART NO. PROPERTY OF SEMI EXACT, LLC. NOTES Matt Approval: ANY REPRODUCTION IN PART OR REV P AS A WHOLE WITHOUT WRITTEN NO BURRS OR SHARP EDGES SIZE ENG Approval: SHEET PERMISSION OF SEMI EXACT IS SURFACES FREE OF BLEMISHES PROHIBITED. DRAWN nate volat 5/11/2021 В 1/3

|                            | TOLERANCES: Unless otherwise stated, all dimensions have a tolerance of:                               | MATERIAL:<br>14 GAUGE HRPO | PROJECT<br>SemiExact |       |       |
|----------------------------|--------------------------------------------------------------------------------------------------------|----------------------------|----------------------|-------|-------|
|                            | X.XXX ± 0.010"  X.XX ± 0.030"  ANGLES ± 1°  PROPRIETARY AND CONFIDENTIAL  THE INFORMATION CONTAINED IN |                            | tapred leg 6         |       |       |
|                            | THIS DRAWING IS THE SOLE                                                                               | Elton Approval:            | DARTNO               |       |       |
| NOTEO                      | PROPERTY OF SEMI EXACT, LLC.<br>ANY REPRODUCTION IN PART OR                                            | Matt Approval:             | PART NO.             |       |       |
| MO BURRS OR SHARP EDGES    | FERMISSION OF SEMILEXACT IS                                                                            | ENG Approval:              | SIZE                 | SHEET | REV D |
| SURFACES FREE OF BLEMISHES |                                                                                                        | DRAWN nate volat 5/11/2021 | В                    | 2/3   | Г     |

PROJECT **TOLERANCES**: MATERIAL: Unless otherwise stated, all SemiExact 14 GAUGE HRPO dimensions have a tolerance of: ± 0.010" TITLE X.XXX ± 0.030" X.XX tapred leg 6 ANGLES ± 1° PROPRIETARY AND CONFIDENTIAL THE INFORMATION CONTAINED IN THIS DRAWING IS THE SOLE Elton Approval: PART NO. PROPERTY OF SEMI EXACT, LLC. Matt Approval: NOTES ANY REPRODUCTION IN PART OR AS A WHOLE WITHOUT WRITTEN REV P NO BURRS OR SHARP EDGES **ENG** Approval: SIZE SHEET PERMISSION OF SEMI EXACT IS SURFACES FREE OF BLEMISHES PROHIBITED. DRAWN nate volat 5/11/2021 3/3