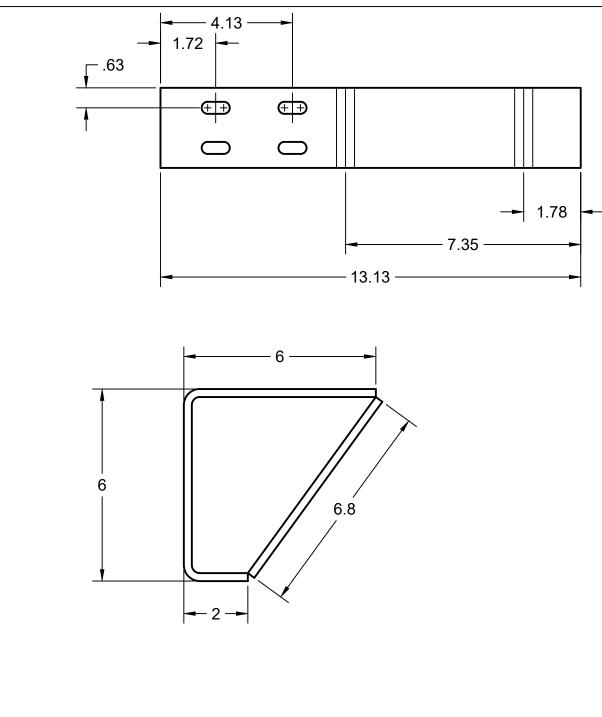

 $\rightarrow$ 

|       | 4.13                              | N N                                                          | $\nabla$                  |          |             | REVISION HISTORY |          |  |  |
|-------|-----------------------------------|--------------------------------------------------------------|---------------------------|----------|-------------|------------------|----------|--|--|
|       |                                   |                                                              |                           | REV      | DESCRIPTION | DATE             | APPROVED |  |  |
|       | .63                               |                                                              |                           |          |             |                  |          |  |  |
|       |                                   |                                                              |                           |          |             |                  |          |  |  |
|       |                                   |                                                              |                           |          |             |                  |          |  |  |
|       |                                   |                                                              |                           |          |             |                  |          |  |  |
|       |                                   |                                                              |                           |          |             |                  |          |  |  |
|       |                                   | 1 79                                                         |                           |          |             |                  |          |  |  |
|       |                                   | 1.78                                                         |                           |          |             |                  |          |  |  |
|       |                                   | — 7.35 — —                                                   |                           |          |             |                  |          |  |  |
|       | <b>-</b> 13.13 —                  |                                                              |                           |          |             |                  |          |  |  |
|       |                                   |                                                              |                           |          |             |                  |          |  |  |
|       |                                   |                                                              |                           |          |             |                  |          |  |  |
|       | 6                                 |                                                              |                           |          |             |                  |          |  |  |
|       |                                   |                                                              |                           |          |             |                  |          |  |  |
|       |                                   |                                                              |                           |          |             |                  |          |  |  |
|       |                                   |                                                              |                           |          |             |                  |          |  |  |
|       |                                   |                                                              |                           |          |             |                  |          |  |  |
|       |                                   |                                                              |                           |          |             |                  |          |  |  |
|       | 6.8                               |                                                              |                           |          |             |                  |          |  |  |
|       |                                   |                                                              |                           |          |             |                  |          |  |  |
|       |                                   |                                                              |                           |          |             |                  |          |  |  |
|       |                                   |                                                              |                           |          |             |                  |          |  |  |
|       | <b>-</b> 2→                       |                                                              |                           |          |             |                  |          |  |  |
|       | 1 1                               |                                                              |                           |          |             |                  |          |  |  |
|       |                                   |                                                              |                           |          |             |                  |          |  |  |
|       |                                   |                                                              |                           |          |             |                  |          |  |  |
|       |                                   |                                                              |                           |          |             |                  |          |  |  |
|       |                                   |                                                              |                           |          |             |                  |          |  |  |
|       |                                   | TOLERANCES:                                                  | MATERIAL:                 | PROJECT  |             |                  |          |  |  |
|       |                                   | Unless otherwise stated, all dimensions have a tolerance of: |                           | SemiE    | xact        |                  |          |  |  |
|       |                                   | $x.xxx \pm 0.010$ "                                          |                           | TITLE    |             |                  |          |  |  |
|       |                                   | x.xx ± 0.030"                                                |                           |          |             |                  |          |  |  |
|       |                                   | ANGLES ± 1°                                                  | 4                         | Vanity   | leg v5      |                  |          |  |  |
|       |                                   | PROPRIETARY AND CONFIDENTIAL<br>THE INFORMATION CONTAINED IN |                           |          | 0           |                  |          |  |  |
|       |                                   | THIS DRAWING IS THE SOLE<br>PROPERTY OF SEMI EXACT, LLC.     | Elton Approval:           | PART NO. |             |                  |          |  |  |
| NOTES |                                   | ANY REPRODUCTION IN PART OR<br>AS A WHOLE WITHOUT WRITTEN    | Matt Approval:            |          | - I I       |                  |          |  |  |
|       |                                   |                                                              | ENG Approval:             | SIZE     | SHEET RE\   | /                |          |  |  |
|       | R SHARP EDGES<br>REE OF BLEMISHES | PERMISSION OF SEMI EXACT IS<br>PROHIBITED.                   | DRAWN nate volat 6/7/2022 | B        | 1/1         |                  |          |  |  |