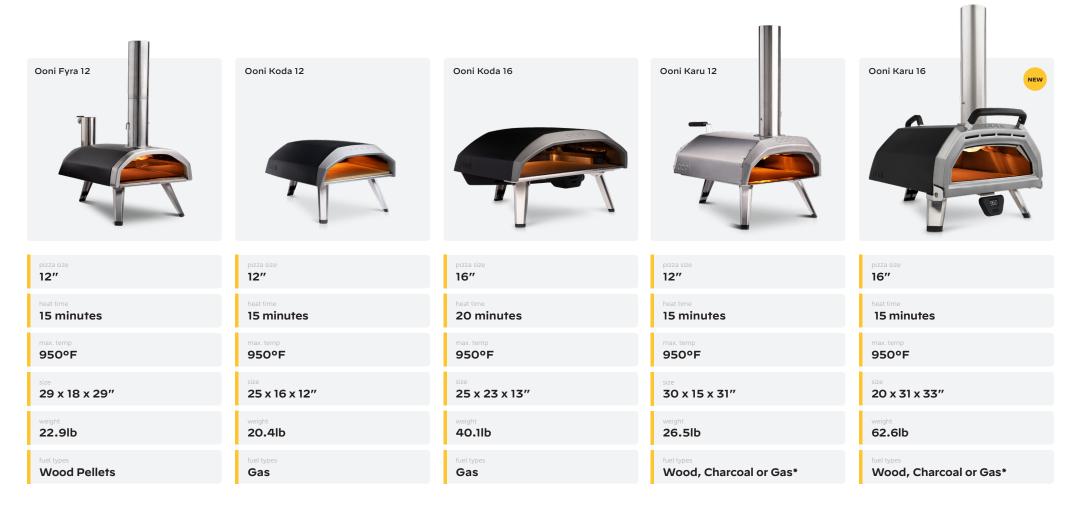

### **Compare Ooni Pizza Ovens**

**Ooni Koda 12** 

• Flame-cooked 12" pizzas

temperature

just 20.4lb

ease and control over oven

Gas-Powered Pizza Oven

• Gas-fueled pizza oven for ultimate

• Fits in any outdoor space, weighing

- Wood-fired 12" pizzas
- Hardwood pellet fueled for consistently high heat and low maintenance
- Ultra portable at just 22.9lb

Ooni Koda 16 Gas-Powered Pizza Oven

- Large cooking area for flamecooked 16" pizzas, meat joints, breads and more
- Gas-fueled pizza oven for ultimate ease and control over the oven temperature
- Innovative L-shaped flame for one-turn pizza cooking

Ooni Karu 12 Multi-Fuel Pizza Oven

- Wood-fired, 12" pizzas
- Fire up with wood or charcoal right out of the box, or with gas using the Ooni Gas Burner\*
- Portable at just 26.5lb, with all the power of a larger pizza oven
- \*Ooni Gas Burner sold separately

Ooni Karu 16 Multi-Fuel Pizza Oven

- Large cooking area fits up to 16" pizzas and other substantial cooks
- Cook with wood or charcoal out of the box, or use gas with the Ooni Karu 16 Gas Burner\*
- Full glass door design with ViewFlame™ technology to boost visibility while your pizza cooks
- \*Ooni Karu 16 Gas Burner sold separately