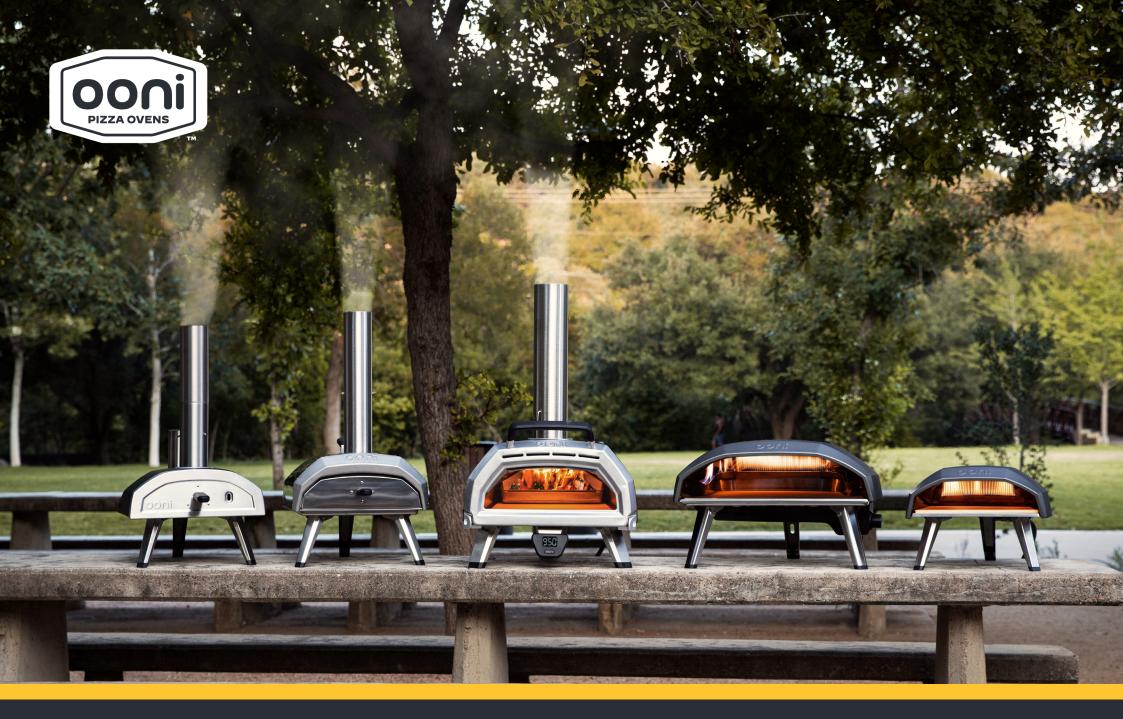

### **Compare Ooni Pizza Ovens**

**Ooni Koda 12** 

• Flame-cooked 12" pizzas

temperature

just 20.4lb

ease and control over oven

Gas-Powered Pizza Oven

• Gas-fueled pizza oven for ultimate

• Fits in any outdoor space, weighing

- Wood-fired 12" pizzas
- Hardwood pellet fueled for consistently high heat and low maintenance
- Ultra portable at just 22.9lb

Ooni Koda 16 Gas-Powered Pizza Oven

- Large cooking area for flamecooked 16" pizzas, meat joints, breads and more
- Gas-fueled pizza oven for ultimate ease and control over the oven temperature
- Innovative L-shaped flame for one-turn pizza cooking

Ooni Karu 12 Multi-Fuel Pizza Oven

- Wood-fired, 12" pizzas
- Fire up with wood or charcoal right out of the box, or with gas using the Ooni Gas Burner\*
- Portable at just 26.5lb, with all the power of a larger pizza oven
- \*Ooni Gas Burner sold separately

Ooni Karu 16 Multi-Fuel Pizza Oven

- Large cooking area fits up to 16" pizzas and other substantial cooks
- Cook with wood or charcoal out of the box, or use gas with the Ooni Karu 16 Gas Burner\*
- Full glass door design with ViewFlame™ technology to boost visibility while your pizza cooks
- \*Ooni Karu 16 Gas Burner sold separately