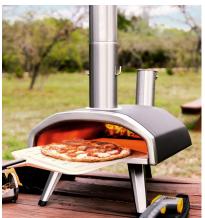

Ooni Karu 12 Multi-Fuel Pizza Oven

- Wood-fired, 12" pizzas
- Fire up with wood or charcoal right out of the box, or with gas using the Ooni Gas Burner\*
- Portable at just 26.5lb, with all the power of a larger pizza oven
- \*Ooni Gas Burner sold separately