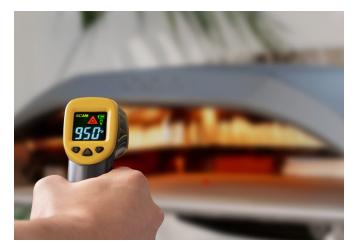

#### **Ultra-High Heat**

950°F – The temperature you need for crispy on the outside, chewy on the inside perfect crusts.