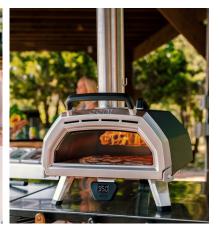

Ooni Karu 16 Multi-Fuel Pizza Oven

- Large cooking area fits up to 16" pizzas and other substantial cooks
- Cook with wood or charcoal out of the box, or use gas with the Ooni Karu 16 Gas Burner\*
- Full glass door design with ViewFlame™ technology to boost visibility while your pizza cooks
- \*Ooni Karu 16 Gas Burner sold separately