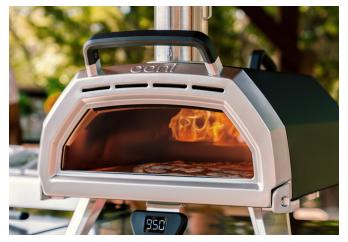

#### **Ultra-High Heat**

950°F – The temperature you need for crispy on the outside, chewy on the inside perfect crusts.

#### Fire & Stone-Baked

Flame-cooked flavor, perfectly cooked toppings, and crisp stone-baked bases.

#### **Extreme Speed**

Reach top temperatures in 15 minutes and cook epic pizza in 60 seconds.