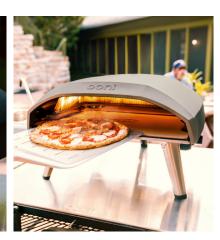

### **Compare Ooni Pizza Ovens**

**Ooni Koda 12** 

• Flame-cooked 12" pizzas

temperature

just 20.4lb

ease and control over oven

Gas-Powered Pizza Oven

• Gas-fueled pizza oven for ultimate