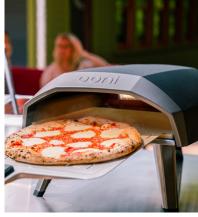

### **Compare Ooni Pizza Ovens**

**Ooni Koda 12** 

• Flame-cooked 12" pizzas

temperature

just 20.4lb

ease and control over oven

Gas-Powered Pizza Oven

• Gas-fueled pizza oven for ultimate